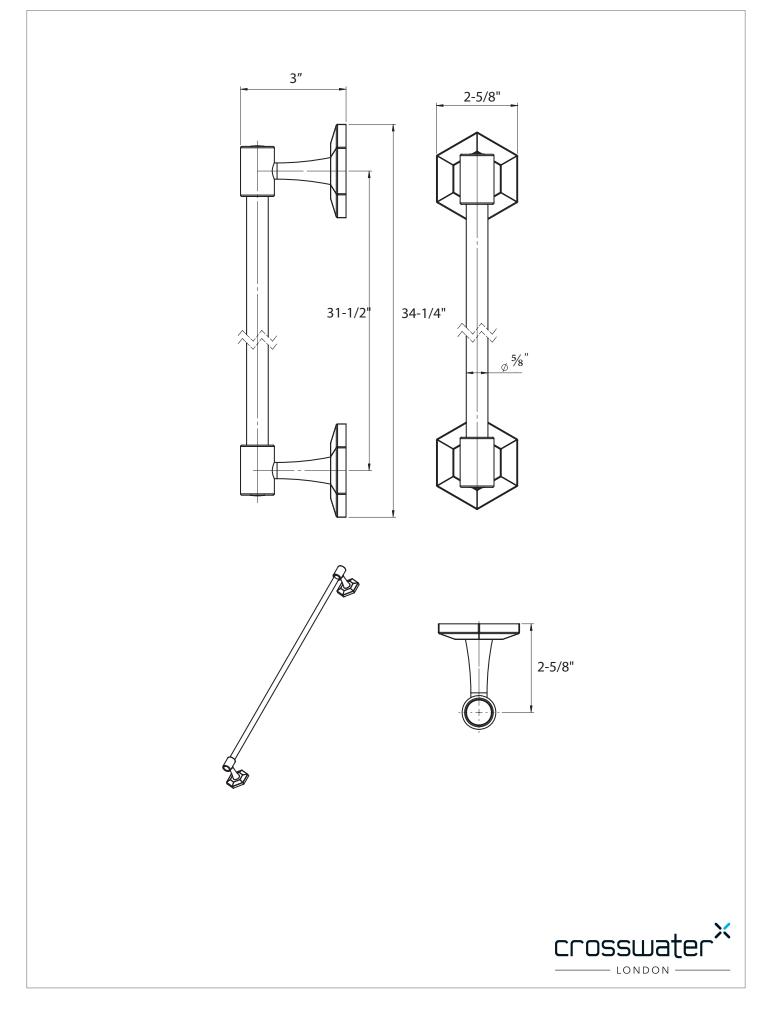

## SPECIFICATIONS

| Finish            | Polished Nickel   |
|-------------------|-------------------|
| Barcode           | 0                 |
| Flange diameter   | 2-3/4"            |
| Width             | 34-1/4"           |
| Projection        | 3"                |
| Туре              | Towel holder      |
| Installation type | Wall mount        |
| Note:             | Bar cannot be cut |