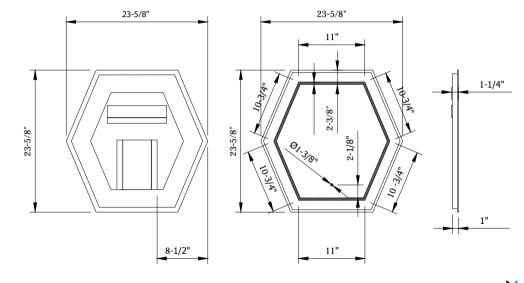

## WALDORF LED 23-5/8" MIRROR

US-WF6060

## **SPECIFICATIONS**

| Barcode             | 0           |
|---------------------|-------------|
| Width               | 23-5/8"     |
| Height              | 23-5/8"     |
| Installation type   | Wall mount  |
| Installation method | Hardwire    |
| Brightness          | 562 lumens  |
| Color Temperature   | 6400K       |
| Illumination        | Illuminated |