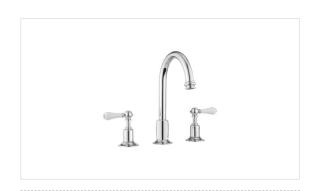

## BELGRAVIA WIDESPREAD BASIN FAUCET WITH WHITE OR METAL LEVER HANDLES (TALL SPOUT)

Polished Chrome US-BL135DPC\_L

Belgravia Widespread Basin Faucet (Tall Spout) (US-BL135\_LV)