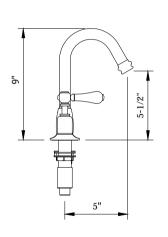

## **SPECIFICATIONS**

| Finish                                                                                 | Polished Chrome                                      |
|----------------------------------------------------------------------------------------|------------------------------------------------------|
| Barcode                                                                                | 5055833662272                                        |
| Spoutreach                                                                             | 5"                                                   |
| Spout swivel                                                                           | No                                                   |
| Handle style                                                                           | Lever                                                |
| Handle spread minimum                                                                  | 5"                                                   |
| Handle spread maximum                                                                  | 22"                                                  |
| Draintype                                                                              | Рор-ир                                               |
| Drain hole diameter                                                                    | 1-3/4"                                               |
| Deck thickness maximum                                                                 | 1-5/16"                                              |
| Deck thickness maximum                                                                 | 1-37 10                                              |
| Installation type                                                                      | Deck mount                                           |
|                                                                                        |                                                      |
| Installation type                                                                      | Deck mount                                           |
| Installation type Flow rate                                                            | Deck mount 1.2 GPM                                   |
| Installation type Flow rate Weighted average lead content                              | Deck mount  1.2 GPM  Complies with .25% WALC         |
| Installation type Flow rate Weighted average lead content Number of faucet holes       | Deck mount  1.2 GPM  Complies with .25% WALC  3      |
| Installation type Flow rate Weighted average lead content Number of faucet holes IAPMO | Deck mount  1.2 GPM  Complies with .25% WALC  3  Yes |