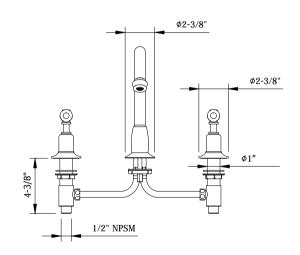

## **SPECIFICATIONS**

| Finish                                                                                 | Polished Chrome                                      |
|----------------------------------------------------------------------------------------|------------------------------------------------------|
| Barcode                                                                                | 5055833662272                                        |
| Spoutreach                                                                             | 5"                                                   |
| Spout swivel                                                                           | No                                                   |
| Handle style                                                                           | Lever                                                |
| Handle spread minimum                                                                  | 5"                                                   |
| Handle spread maximum                                                                  | 22"                                                  |
| Draintype                                                                              | Рор-ир                                               |
| Drain hole diameter                                                                    | 1-3/4"                                               |
| Deck thickness maximum                                                                 | 1-5/16"                                              |
| Deck thickness maximum                                                                 | 1-37 10                                              |
| Installation type                                                                      | Deck mount                                           |
|                                                                                        |                                                      |
| Installation type                                                                      | Deck mount                                           |
| Installation type Flow rate                                                            | Deck mount 1.2 GPM                                   |
| Installation type Flow rate Weighted average lead content                              | Deck mount  1.2 GPM  Complies with .25% WALC         |
| Installation type Flow rate Weighted average lead content Number of faucet holes       | Deck mount  1.2 GPM  Complies with .25% WALC  3      |
| Installation type Flow rate Weighted average lead content Number of faucet holes IAPMO | Deck mount  1.2 GPM  Complies with .25% WALC  3  Yes |