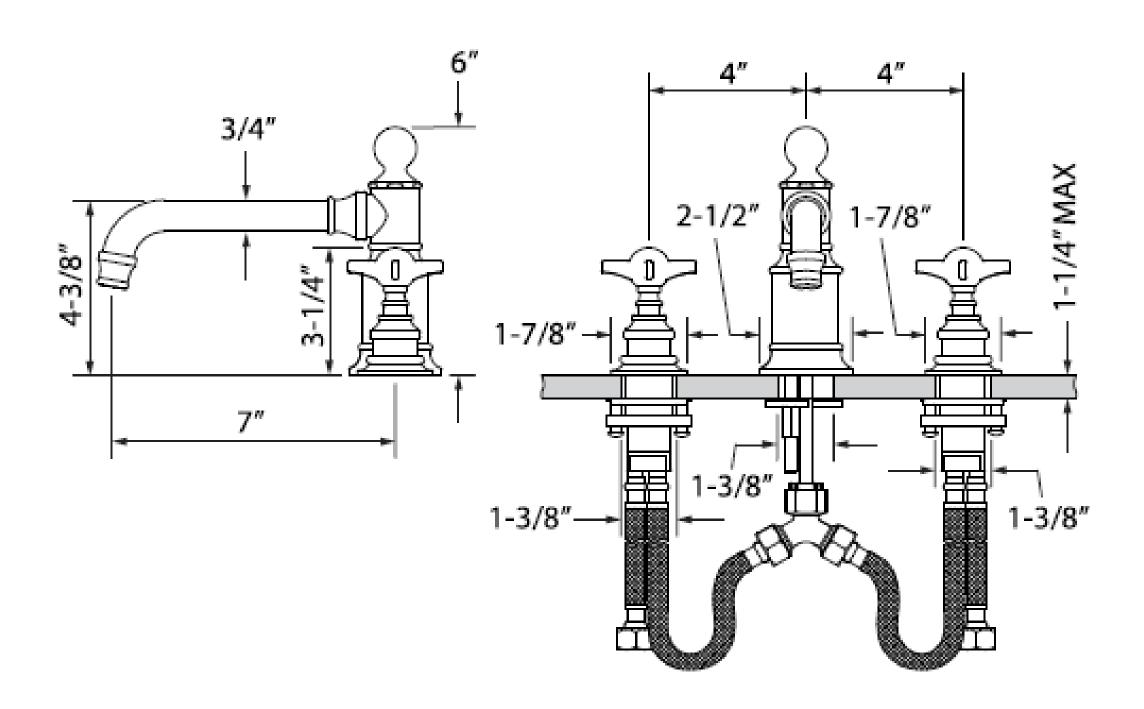

# **SPECIFICATIONS**

| Barcode                       | 0                       |
|-------------------------------|-------------------------|
| Spoutreach                    | 7"                      |
| Spout swivel                  | Yes                     |
| Handle style                  | Cross                   |
| Handle spread minimum         | 4"                      |
| Handle spread maximum         | 44"                     |
| Draintype                     | Push                    |
| Drain hole diameter           | 1-3/4"                  |
| Installation type             | Deck mount              |
| Flow rate                     | 1.2 GPM                 |
| Weighted average lead content | Complies with .25% WALC |
| Number of faucet holes        | 3                       |
| IAPMO                         | Yes                     |
| State of MA                   | Yes                     |
| Deck thickness maximum        | 1-1/4"                  |