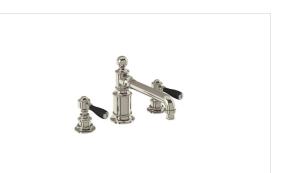

### ARCADE WIDESPREAD BASIN FAUCET WITH BLACK LEVER HANDLES

Polished Nickel

#### **FEATURES**

- Drawing on Belle Epoque styling, Arcade speaks to strong form and graceful lines to tell a story of refined elegance
- Solid brass construction
- Fluhs quarter-turn ceramic disc cartridges
- Push drain assembly included

# AVAILABLE COLOR/FINISHES

| Color | SKU             | Description     |
|-------|-----------------|-----------------|
|       | US-ARC15DPN_BLV | Polished Nickel |

For further information contact Crosswater London, 393 Fortune Blvd, Milford, MA 01757 Toll free number: 844-XWATER-1 (866-478-9052) tel: 508-381-0433 fax: 508-381-6068