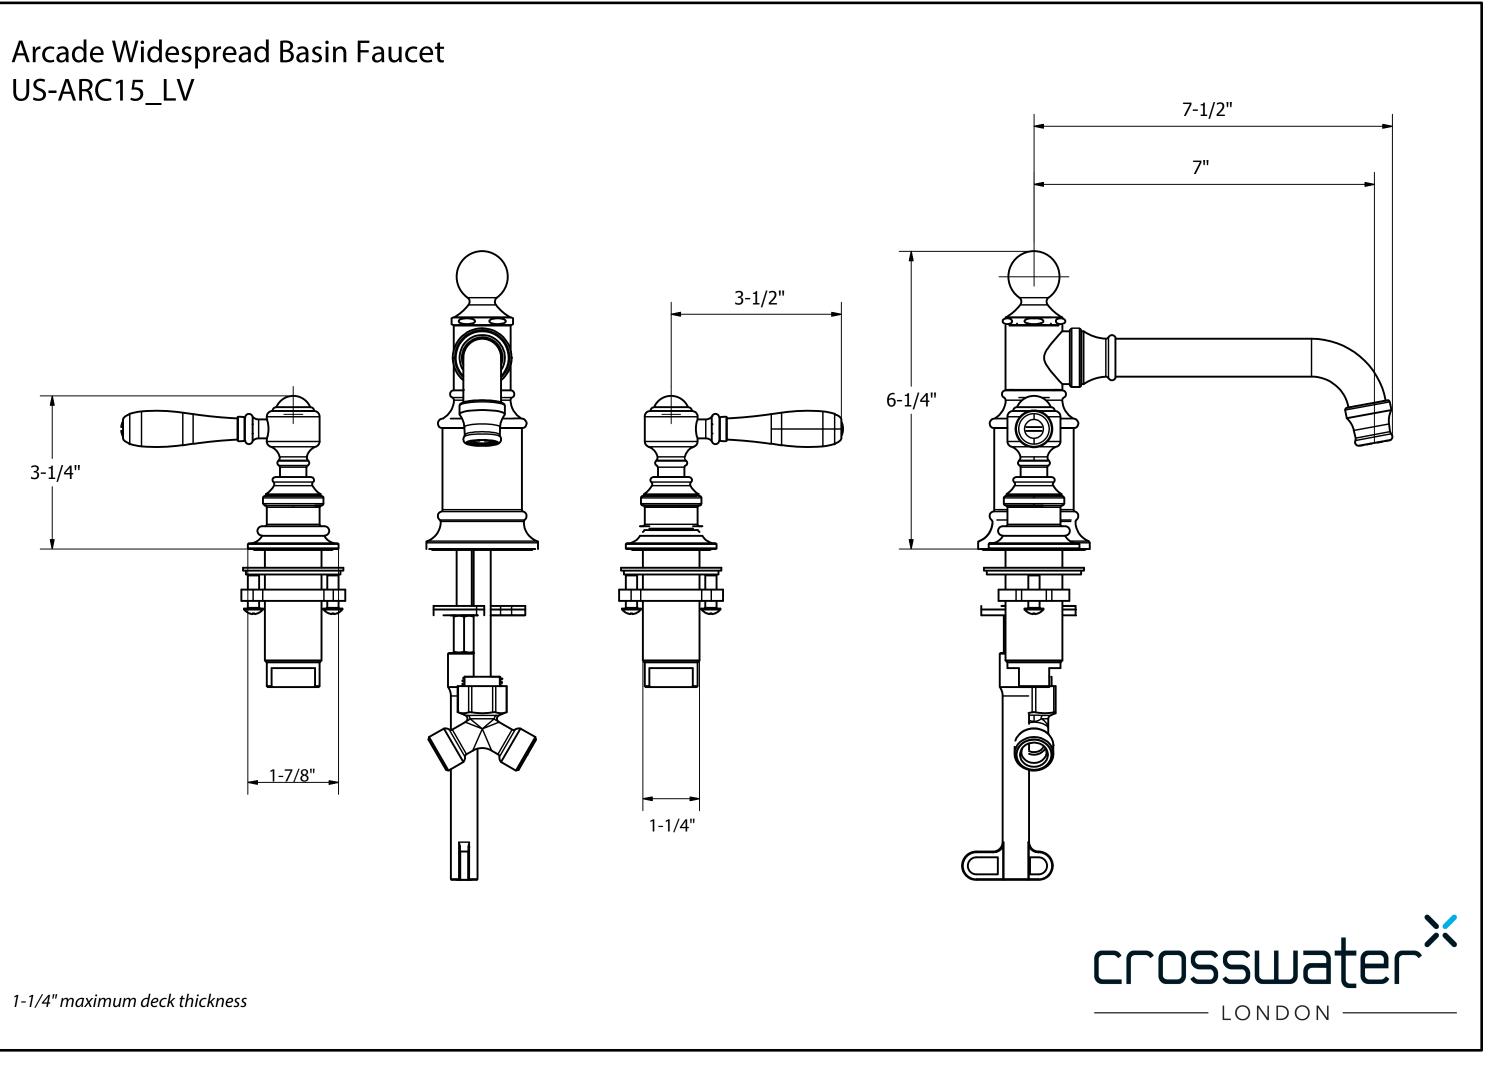

## SPECIFICATIONS

| Barcode                       | 0                       |
|-------------------------------|-------------------------|
| Spoutreach                    | 7"                      |
| Spout swivel                  | Yes                     |
| Handle style                  | Lever                   |
| Handle spread minimum         | 4"                      |
| Handle spread maximum         | 44"                     |
| Draintype                     | Push                    |
| Drain hole diameter           | 1-3/4"                  |
| Installation type             | Deck mount              |
| Flow rate                     | 1.2 GPM                 |
| Weighted average lead content | Complies with .25% WALC |
| Number of faucet holes        | 3                       |
| IAPMO                         | Yes                     |
| State of MA                   | Yes                     |
| Deck thickness maximum        | 1-1/4"                  |