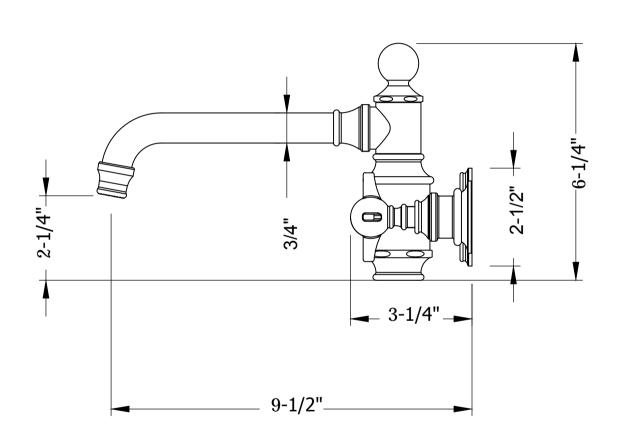

## **SPECIFICATIONS**

| Finish                        | Polished Nickel         |
|-------------------------------|-------------------------|
| Barcode                       | 0                       |
| Spoutreach                    | 9-7/16"                 |
| Spout swivel                  | Yes                     |
| Handle style                  | Cross                   |
| Handle spread                 | 8"                      |
| Draintype                     | Push (sold separately)  |
| Installation type             | Wall mount              |
| Flow rate                     | 1.2 GPM                 |
| Weighted average lead content | Complies with .25% WALC |
| Number of faucet holes        | 3                       |
| IAPMO                         | Yes                     |
| State of MA                   | Yes                     |