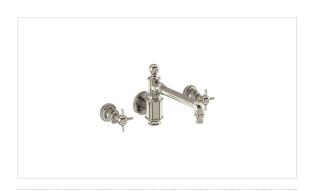

## ARCADE WALL-MOUNT BASIN FAUCET TRIM WITH CROSS HANDLES

Polished Nickel US-ARC16N

# Arcade Wall-mount Widespread Basin Faucet Trim US-ARC16