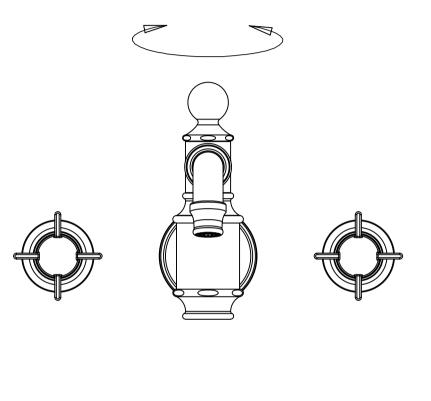

## **SPECIFICATIONS**

| Finish                        | Polished Nickel         |
|-------------------------------|-------------------------|
| Barcode                       | 0                       |
| Spoutreach                    | 9-7/16"                 |
| Spout swivel                  | Yes                     |
| Handle style                  | Cross                   |
| Handle spread                 | 8"                      |
| Draintype                     | Push (sold separately)  |
| Installation type             | Wall mount              |
| Flow rate                     | 1.2 GPM                 |
| Weighted average lead content | Complies with .25% WALC |
| Number of faucet holes        | 3                       |
| IAPMO                         | Yes                     |
| State of MA                   | Yes                     |