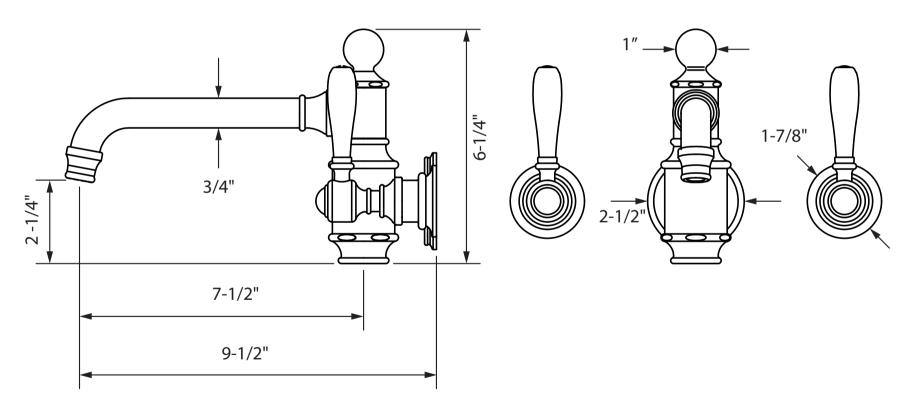

## **SPECIFICATIONS**

| Finish                        | Polished Chrome         |
|-------------------------------|-------------------------|
| Barcode                       | 0                       |
| Spoutreach                    | 9-7/16"                 |
| Spout swivel                  | Yes                     |
| Handle style                  | Lever                   |
| Handle spread                 | 8"                      |
| Draintype                     | Push (sold separately)  |
| Installation type             | Wall mount              |
| Flow rate                     | 1.2 GPM                 |
| Weighted average lead content | Complies with .25% WALC |
| Number of faucet holes        | 3                       |
| IAPMO                         | Yes                     |
| State of MA                   | Yes                     |