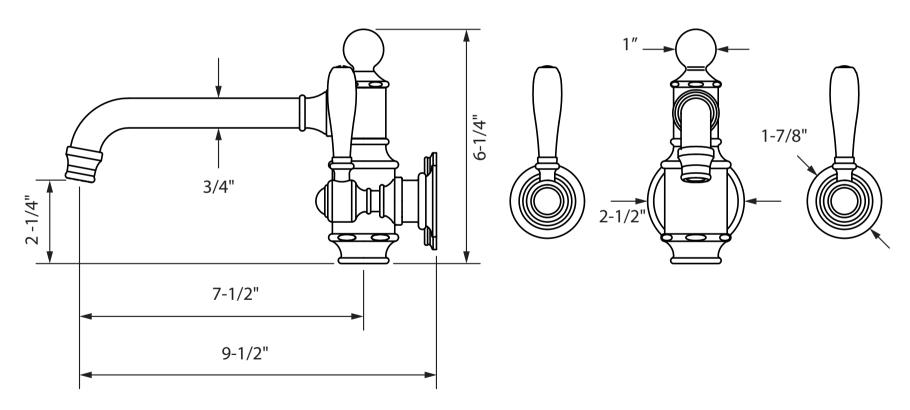

## **SPECIFICATIONS**

| Finish                        | Polished Nickel         |
|-------------------------------|-------------------------|
| Barcode                       | 0                       |
| Spoutreach                    | 9-7/16"                 |
| Spout swivel                  | Yes                     |
| Handle style                  | Lever                   |
| Handle spread                 | 8"                      |
| Draintype                     | Push (sold separately)  |
| Installation type             | Wall mount              |
| Flow rate                     | 1.2 GPM                 |
| Weighted average lead content | Complies with .25% WALC |
| Number of faucet holes        | 3                       |
| IAPMO                         | Yes                     |
| State of MA                   | Yes                     |