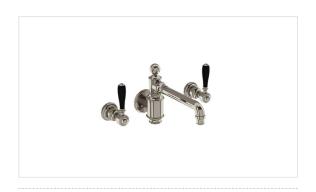

## ARCADE WALL-MOUNT BASIN FAUCET TRIM WITH BLACK LEVER HANDLES

Polished Nickel US-ARC16N\_BLV

## **FEATURES**

- Drawing on Belle Epoque styling, Arcade speaks to strong form and graceful lines to tell a story of refined elegance
- Solid brass construction
- Fluhs quarter-turn ceramic disc cartridges
- Drain assembly sold separately
- $\bullet \ \ Required \, rough \, (sold \, separately) \!\!: US-130 ROUGH$

## **SPECIFICATIONS**

| Finish                        | Polished Nickel         |
|-------------------------------|-------------------------|
| Barcode                       | 0                       |
| Spoutreach                    | 9-7/16"                 |
| Spout swivel                  | Yes                     |
| Handle style                  | Lever                   |
| Handle spread                 | 8"                      |
| Draintype                     | Push (sold separately)  |
| Installation type             | Wall mount              |
| Flow rate                     | 1.2 GPM                 |
| Weighted average lead content | Complies with .25% WALC |
| Number of faucet holes        | 3                       |
| IAPMO                         | Yes                     |
| State of MA                   | Yes                     |