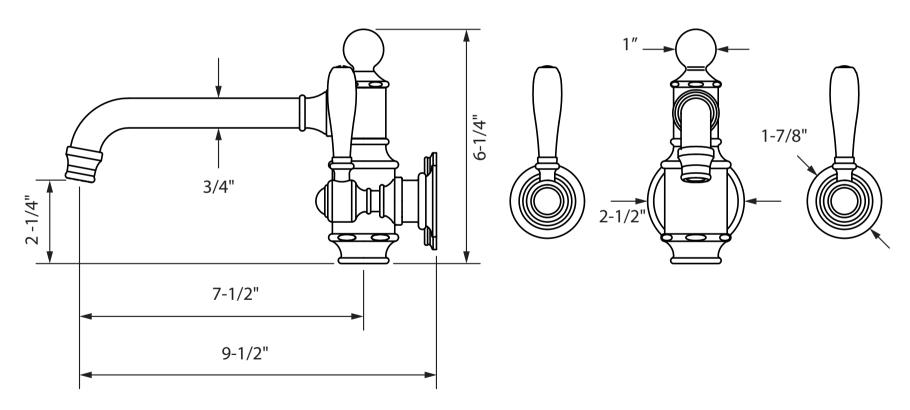

## **SPECIFICATIONS**

| Finish                        | Polished Nickel         |
|-------------------------------|-------------------------|
| Barcode                       | 0                       |
| Spoutreach                    | 9-7/16"                 |
| Spout swivel                  | Yes                     |
| Handle style                  | Lever                   |
| Handle spread                 | 8"                      |
| Draintype                     | Push (sold separately)  |
| Installation type             | Wall mount              |
| Flow rate                     | 1.2 GPM                 |
| Weighted average lead content | Complies with .25% WALC |
| Number of faucet holes        | 3                       |
| State of MA                   | Yes                     |
| IAPMO                         | Yes                     |