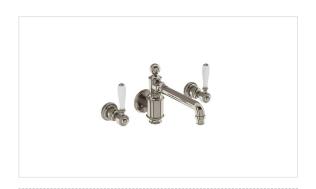

## ARCADE WALL-MOUNT BASIN FAUCET TRIM WITH WHITE LEVER HANDLES

Polished Nickel US-ARC16N\_WLV

## **FEATURES**

- Drawing on Belle Epoque styling, Arcade speaks to strong form and graceful lines to tell a story of refined elegance
- Solid brass construction
- Fluhs quarter-turn ceramic disc cartridges
- Drain assembly sold separately
- $\bullet \ \ Required \, rough \, (sold \, separately) \!\!: US-130 ROUGH$

## **SPECIFICATIONS**

| Finish                        | Polished Nickel         |
|-------------------------------|-------------------------|
| Barcode                       | 0                       |
| Spoutreach                    | 9-7/16"                 |
| Spout swivel                  | Yes                     |
| Handle style                  | Lever                   |
| Handle spread                 | 8"                      |
| Draintype                     | Push (sold separately)  |
| Installation type             | Wall mount              |
| Flow rate                     | 1.2 GPM                 |
| Weighted average lead content | Complies with .25% WALC |
| Number of faucet holes        | 3                       |
| State of MA                   | Yes                     |
| IAPMO                         | Yes                     |