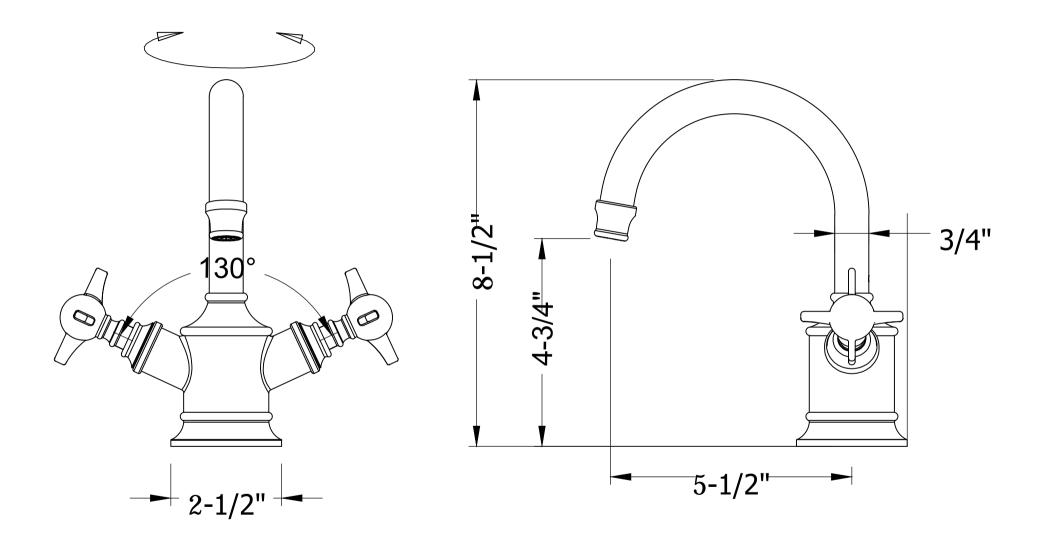

## SPECIFICATIONS

| Finish                        | Polished Nickel         |
|-------------------------------|-------------------------|
| Barcode                       | 0                       |
| Spout swivel                  | Yes                     |
| Handle style                  | Cross                   |
| Drain type                    | Push                    |
| Drain hole diameter           | 1-3/4"                  |
| Installation type             | Deck mount              |
| Flow rate                     | 1.2 GPM                 |
| Weighted average lead content | Complies with .25% WALC |
| Number of faucet holes        | 1                       |
| IAPMO                         | Yes                     |
| State of MA                   | Yes                     |
| Deck thickness maximum        | 3/4"                    |
|                               |                         |