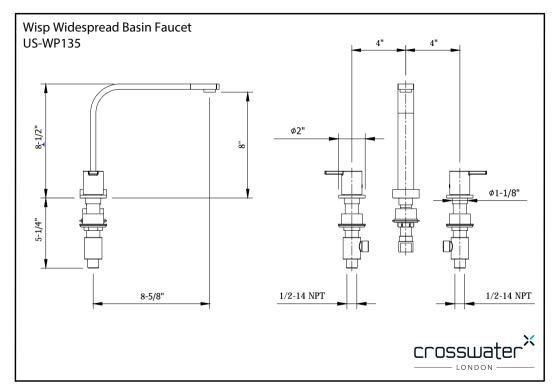

## WISP WIDESPREAD BASIN FAUCET (LONG SPOUT)

Polished Chrome US-WP135DPC

## **SPECIFICATIONS**

| Spoutreach                    | 8-5/8"                  |
|-------------------------------|-------------------------|
| Spout swivel                  | Yes                     |
| Handle style                  | Lever                   |
| Handle spread minimum         | 4"                      |
| Handle spread maximum         | 32"                     |
| Drain type                    | Push                    |
| Drain hole diameter           | 1-3/4"                  |
| Deck thickness maximum        | 1-1/2"                  |
| Installation type             | Deck mount              |
| Flow rate                     | 1.2 GPM                 |
| Weighted average lead content | Complies with .25% WALC |
| Number of faucet holes        | 3                       |
| CEC                           | Yes                     |
| IAPMO                         | Yes                     |
| State of MA                   | Yes                     |