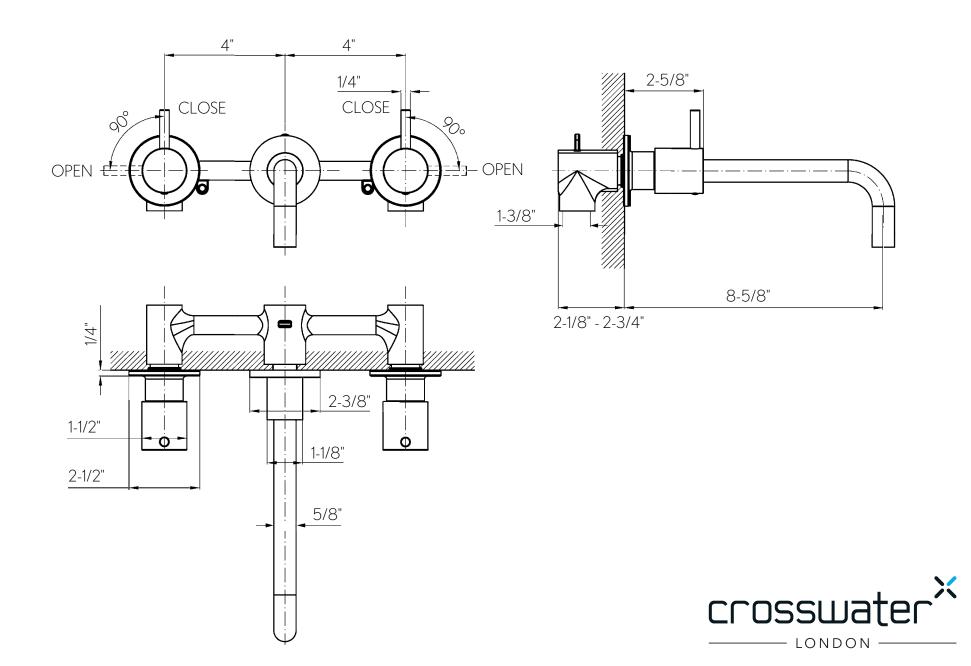

## **SPECIFICATIONS**

| Finish                                                | Polished Chrome                  |
|-------------------------------------------------------|----------------------------------|
| Drain type                                            | Push (sold separately)           |
| Barcode                                               | 5055806091795                    |
| Spoutreach                                            | 8-5/8"                           |
| Spout swivel                                          | No                               |
| Handle style                                          | Lever                            |
| Handle to spout spread                                | 4"                               |
| Installation type                                     | Wall mount                       |
|                                                       |                                  |
| Flow rate                                             | 1.2 GPM                          |
| Flow rate Weighted average lead content               | 1.2 GPM  Complies with .25% WALC |
|                                                       |                                  |
| Weighted average lead content                         | Complies with .25% WALC          |
| Weighted average lead content  Number of faucet holes | Complies with .25% WALC          |