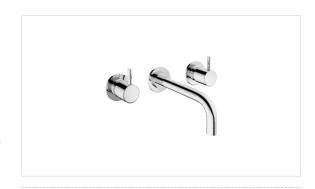

## MPRO WALL-MOUNT WIDESPREAD BASIN FAUCET TRIM

Polished Chrome US-PRO130WNC-2

# **MPRO Wall-mount Widespread Basin Faucet** US-PRO130