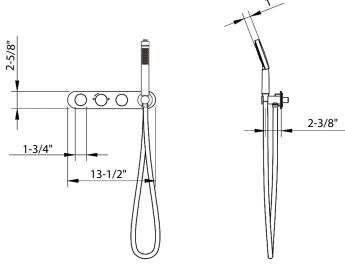

## DIAL CENTRAL 2001 THERMOSTATIC VALVE TRIM WITH TWO INTEGRATED VOLUME CONTROLS AND HANDSHOWER

US-DIAL-CENT-12C

# Dial Central 2001 Horizontal Thermostatic Valve Trim US-DIAL-CENT-12C