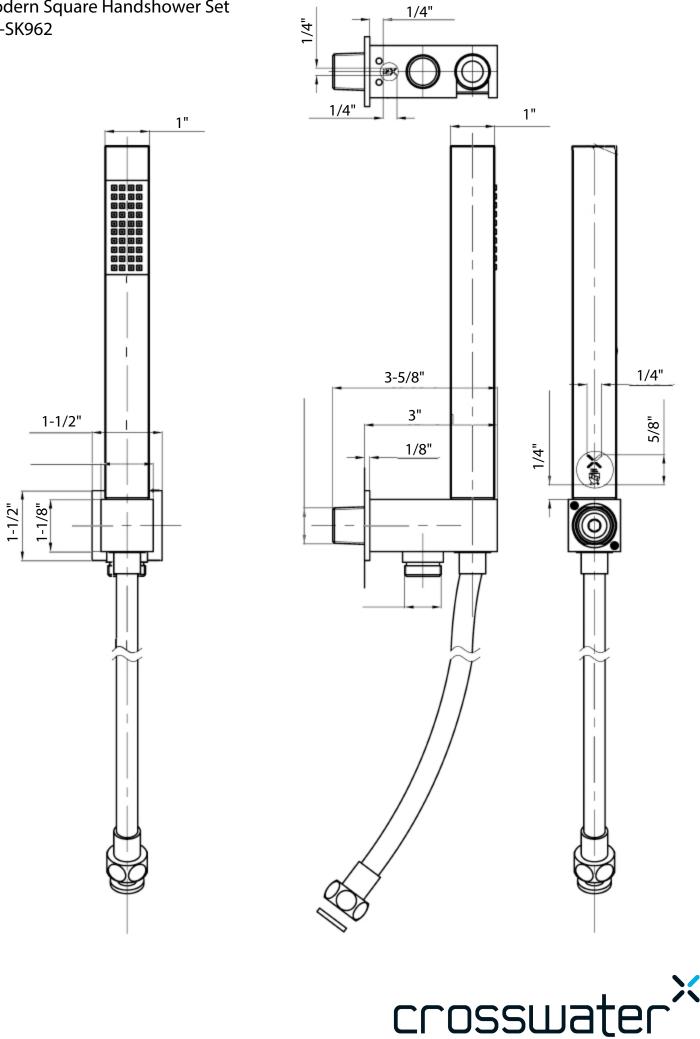

# Modern Square Handshower Set US-SK962

- LONDON -

#### **SPECIFICATIONS**

| Finish                 | Polished Chrome                                                                                                                                        |
|------------------------|--------------------------------------------------------------------------------------------------------------------------------------------------------|
| Barcode                | 5055833663521                                                                                                                                          |
| Handshower hose length | 60"                                                                                                                                                    |
| Flow rate              | 2.0 GPM                                                                                                                                                |
| Water pressure minimum | 2.9 PSI                                                                                                                                                |
| Water pressure maximum | 87.6 PSI                                                                                                                                               |
| Inlet connection size  | 1/2" NPT                                                                                                                                               |
| Installation type      | Wallmount                                                                                                                                              |
| IAPMO                  | Yes                                                                                                                                                    |
| State of MA            | Yes                                                                                                                                                    |
| Notes                  | Due to water restriction laws, this product may not be eligible for purchase in<br>your area. Please check with your plumbing professional for further |