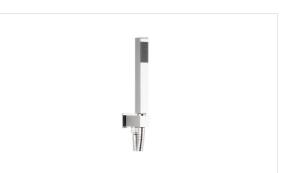

### MODERN SQUARE HANDSHOWER SET

Polished Chrome

#### **FEATURES**

- Refined simplicity of design reflects contemporary influcence
- Set includes handshower, hose and wall bracket with outlet
- Single-function spray
- EasyClean anti-limescale nozzles
- 60" decorative metal hose
- Wall bracket includes vacuum breaker