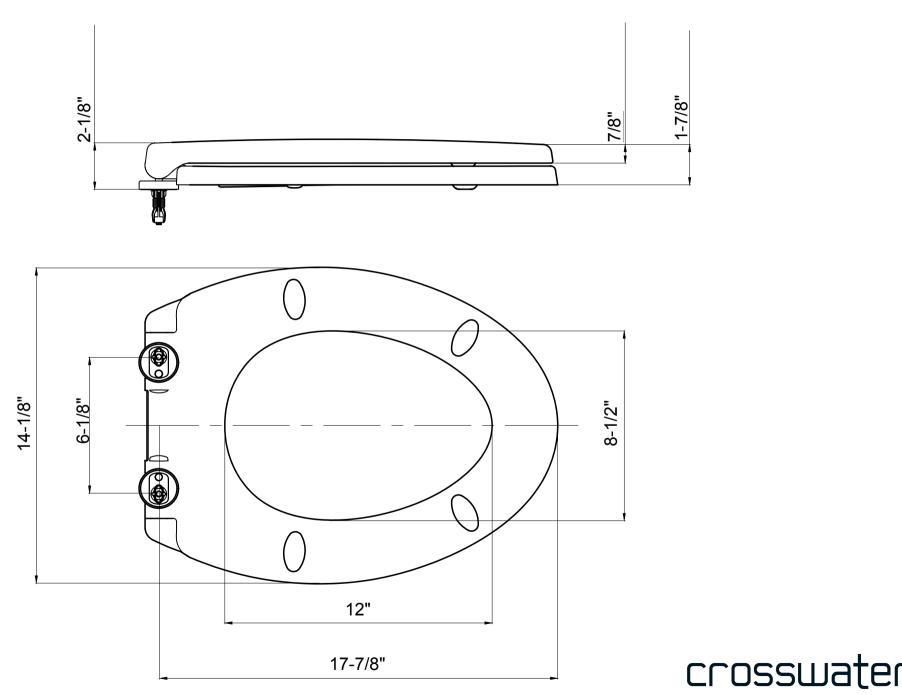

## **SPECIFICATIONS**

| Barcode          | 5055806030541           |
|------------------|-------------------------|
| Color            | White                   |
| Seat shape       | Elongated               |
| Seat front type  | Closed                  |
| Seat hinge type  | SoftClose, QuickRelease |
| Seat hole spread | 5-1/2"                  |