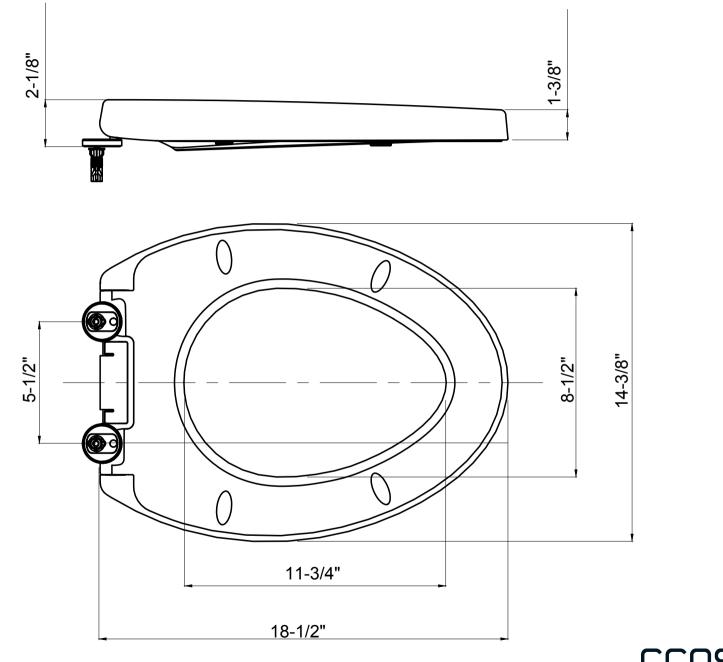

## SPECIFICATIONS

| Seat shape       | Elongated               |
|------------------|-------------------------|
| Seat front type  | Closed                  |
| Туре             | SoftClose, QuickRelease |
| Seat hole spread | 5-1/2"                  |