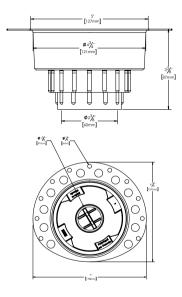

## **ISLAND TUB DRAIN**

ITD5135

## **FEATURES**

- Allows for a freestanding tub to be installed over a finished floor (before tile installation)
- For use with all freestanding bathtubs
- Designed to be installed in an 8" (1-1/2" outlet) or 10" (2" outlet recommended) joist space
- Includes brass tailpiece and PVC adapter kit to attach to waste and overflow
- $\bullet \ \ Includes \, snap-off \, test \, plug, \, 2 \, brass \, tail pieces \, (fine \, thread \, and \, flanged), \, mortar/tile \, guard \, and \, cutting \, template$