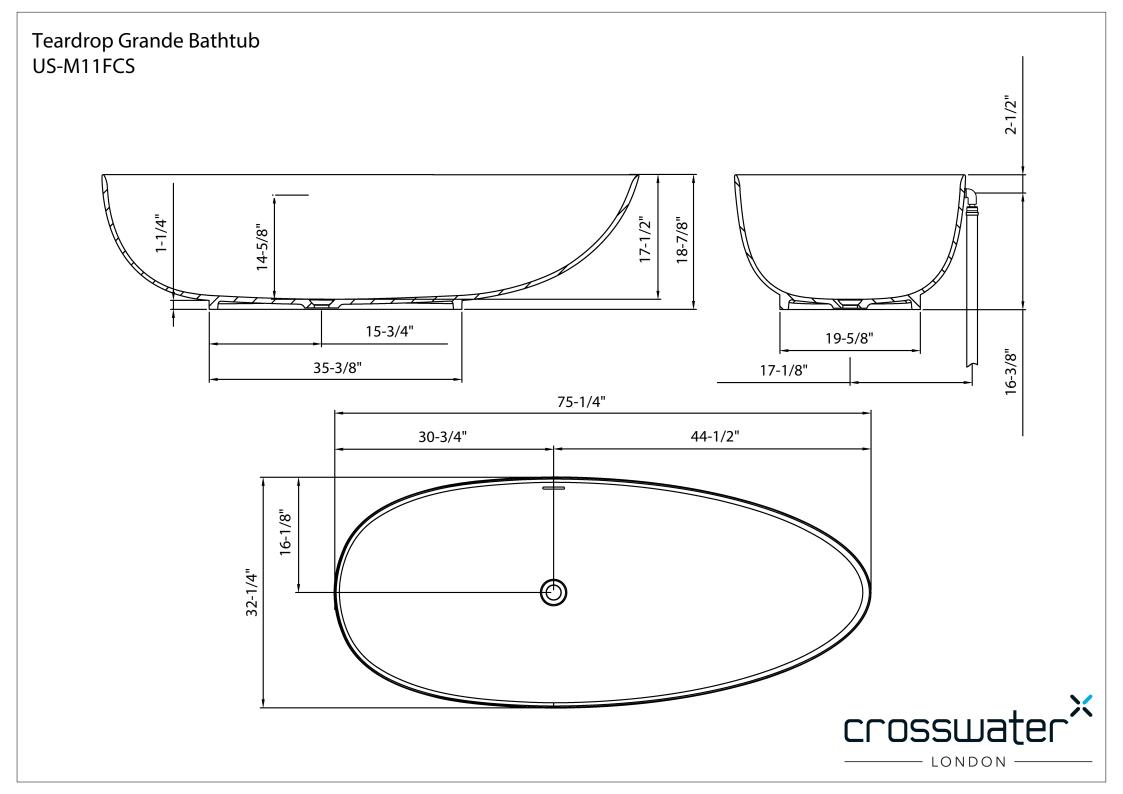

## TEARDROP GRANDE BATHTUB

US-M11FCS

## **FEATURES**

- The dramatic lines and organic shape define space with a natural beauty.
- $\bullet \quad \text{Constructed of ClearStone material engineered to resist stain, retain heat and minimize maintenance} \\$
- Size: 75-1/4" x 32-1/4"
- Center drain position comfortably accommodates two bathers

## **SPECIFICATIONS**

| Barcode                                       | 0              |
|-----------------------------------------------|----------------|
| Color                                         | White          |
| Length                                        | 75-1/4"        |
| Width                                         | 32-1/4"        |
| Height                                        | 18-7/8"        |
| Water depth                                   | 14-5/8"        |
| Drain position                                | Center         |
| Required waste and overflow (sold separately) | US-CW12        |
| Installation type                             | Freestanding   |
| Material                                      | ClearStone     |
| LADNAC                                        |                |
| IAPMO                                         | Yes            |
| State of MA                                   | Yes<br>Yes     |
|                                               |                |
| State of MA                                   | Yes            |
| State of MA<br>Weight                         | Yes<br>153 lbs |