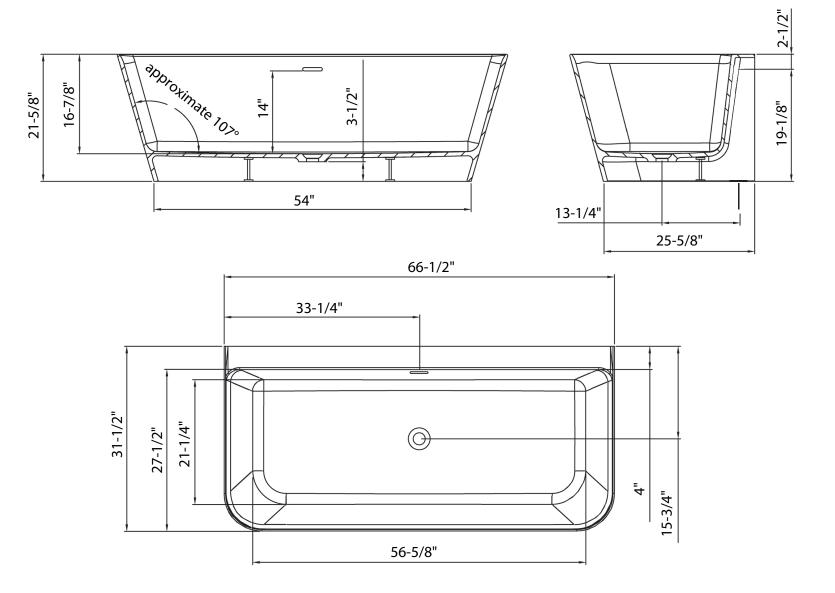

## FEATURES

- Generous proportions and sleek styling combine for a dynamic statement
- $\cdot \ \ \, {\sf Constructed} \ \, {\sf of} \ \, {\sf ClearStone} \ \, {\sf material} \ \, {\sf engineered} \ \, {\sf to} \ \, {\sf resist} \ \, {\sf stain}, \ \, {\sf retain} \ \, {\sf heat} \ \, {\sf and} \ \, {\sf minimize} \ \, {\sf maintenance}$
- Size: 66-1/2" x 31-1/2"
- Center drain position comfortably accommodates two bathers
- Ledge provides platform for deck-mount tub filler (not suitable for mounting US-PRO450 or US-WP450)
- Ledge can be drilled for 2, 3, 4 or 5 holesfor tub filler (supplied undrilled)

### **SPECIFICATIONS**

| Barcode                                          | 5055806030077 |
|--------------------------------------------------|---------------|
| Color                                            | White         |
| Length                                           | 66-1/2"       |
| Width                                            | 31-1/2"       |
| Height                                           | 21-5/8"       |
| Water depth                                      | 14"           |
| Drain position                                   | Center        |
| Required waste and overflow<br>(sold separately) | US-BTW0231    |
| Installation type                                | Freestanding  |
| Material                                         | ClearStone    |
| IAPMO                                            | Yes           |
| State of MA                                      | Yes           |
| Weight                                           | 201lbs        |
| Weight with water                                | 659 lbs       |
| Capacity                                         | 72 gallons    |
| Displaced capacity                               | 54 gallons    |