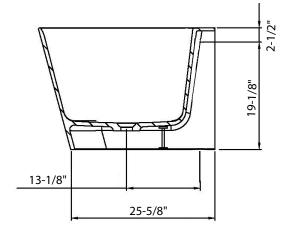

## **SPECIFICATIONS**

| Barcode                                       | 5055806030060 |
|-----------------------------------------------|---------------|
| Color                                         | White         |
| Length                                        | 60"           |
| Width                                         | 27-1/2"       |
| Height                                        | 21-5/8"       |
| Water depth                                   | 13-7/8"       |
| Drain position                                | Center        |
| Weight                                        | 187 lbs       |
| Required waste and overflow (sold separately) | US-BTW0231    |
| Installation type                             | Freestanding  |
| Material                                      | ClearStone    |
| IAPMO                                         | Yes           |
| State of MA                                   | Yes           |
| Weight with water                             | 555 lbs       |
| Capacity                                      | 63 gallons    |
| Displaced capacity                            | 44 gallons    |