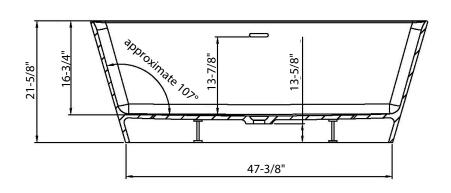

## **SPECIFICATIONS**

| Barcode                                       | 5055806030060 |
|-----------------------------------------------|---------------|
| Color                                         | White         |
| Length                                        | 60"           |
| Width                                         | 27-1/2"       |
| Height                                        | 21-5/8"       |
| Water depth                                   | 13-7/8"       |
| Drain position                                | Center        |
| Weight                                        | 187 lbs       |
| Required waste and overflow (sold separately) | US-BTW0231    |
| Installation type                             | Freestanding  |
| Material                                      | ClearStone    |
| IAPMO                                         | Yes           |
| State of MA                                   | Yes           |
| Weight with water                             | 555 lbs       |
| Capacity                                      | 63 gallons    |
| Displaced capacity                            | 44 gallons    |