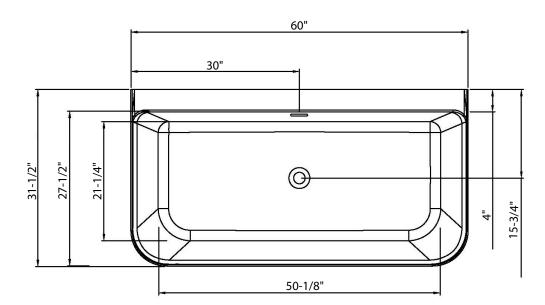

## **SPECIFICATIONS**

| Barcode                                       | 5055806030060 |
|-----------------------------------------------|---------------|
| Color                                         | White         |
| Length                                        | 60"           |
| Width                                         | 27-1/2"       |
| Height                                        | 21-5/8"       |
| Water depth                                   | 13-7/8"       |
| Drain position                                | Center        |
| Weight                                        | 187 lbs       |
| Required waste and overflow (sold separately) | US-BTW0231    |
| Installation type                             | Freestanding  |
| Material                                      | ClearStone    |
| IAPMO                                         | Yes           |
| State of MA                                   | Yes           |
| Weight with water                             | 555 lbs       |
| Capacity                                      | 63 gallons    |
| Displaced capacity                            | 44 gallons    |