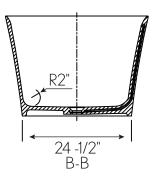

## FEATURES

- Anchored in architectural appeal, the minimalist style offers function and beauty that goes the distance
- Constructed of ClearStone material engineered to resist stain, retain heat and minimize maintenance
- Size: 66" x 32" x 22-1/2"
- Center drain position comfortably accommodates two bathers
- Required waste and overflow: Included
- Recommended Island Tub Drain Adapter: ITD5135 (sold separately)

# SPECIFICATIONS

| Barcode                     | 810066367463    |
|-----------------------------|-----------------|
| Color                       | White           |
| Drain position              | Center          |
| Installation type           | Freestanding    |
| Material                    | ClearStone      |
| Length                      | 66"             |
| Width                       | 32"             |
| Height                      | 22-1/2"         |
| Finish                      | Semi-Gloss      |
| Weight                      | 284 lbs         |
| Weight with water           | 935 lbs         |
| Capacity                    | 111 gallons     |
| Displaced capacity          | 93 gallons      |
| Water depth                 | 17-3/4"         |
| 1/2" NPT                    | Bowl rim height |
| IAPMO                       | Yes             |
| Massachusetts Code Approval | Yes             |

#### FEATURES

- Size: L 66" x W 32" x H 22-1/2"
- Integrated overflow and matching ClearStone drain included
- Constructed of ClearStone material which is engineered to resist stain, retain heat and minimize maintenance
- Center drain position
- Generous size and center drain position comfortably accommodates two bathers
- Water depth: 17-3/4"
- Capacity: 111 gallons
- Displaced capacity: 93 gallons
- Weight: 284 lbs
- Weight with water: 935 lbs
- For installation over a finished floor, please order ITD5135 Island Tub Drain (sold separately