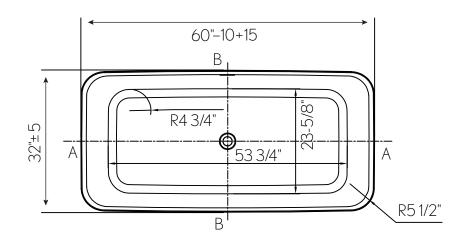

## FEATURES

- Anchored in architectural appeal, the minimalist style offers function and beauty that goes the distance
- Constructed of ClearStone material engineered to resist stain, retain heat and minimize maintenance
- Size: 66" x 32" x 22-1/2"
- Center drain position comfortably accommodates two bathers
- Required waste and overflow: Included
- Recommended Island Tub Drain Adapter: ITD5135 (sold separately)

# SPECIFICATIONS

| Barcode                     | 810066367463    |
|-----------------------------|-----------------|
| Color                       | White           |
| Drain position              | Center          |
| Installation type           | Freestanding    |
| Material                    | ClearStone      |
| Length                      | 66"             |
| Width                       | 32"             |
| Height                      | 22-1/2"         |
| Finish                      | Semi-Gloss      |
| Weight                      | 284 lbs         |
| Weight with water           | 935 lbs         |
| Capacity                    | 111 gallons     |
| Displaced capacity          | 93 gallons      |
| Water depth                 | 17-3/4"         |
| 1/2" NPT                    | Bowl rim height |
| IAPMO                       | Yes             |
| Massachusetts Code Approval | Yes             |

#### FEATURES

- Size: L 66" x W 32" x H 22-1/2"
- Integrated overflow and matching ClearStone drain included
- Constructed of ClearStone material which is engineered to resist stain, retain heat and minimize maintenance
- Center drain position
- Generous size and center drain position comfortably accommodates two bathers
- Water depth: 17-3/4"
- Capacity: 111 gallons
- Displaced capacity: 93 gallons
- Weight: 284 lbs
- Weight with water: 935 lbs
- For installation over a finished floor, please order ITD5135 Island Tub Drain (sold separately