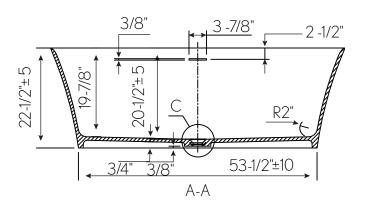

## FEATURES

- Anchored in architectural appeal, the minimalist style offers function and beauty that goes the distance
- Constructed of ClearStone material engineered to resist stain, retain heat and minimize maintenance
- Size: 66" x 32" x 22-1/2"
- Center drain position comfortably accommodates two bathers
- Required waste and overflow: Included
- Recommended Island Tub Drain Adapter: ITD5135 (sold separately)

# SPECIFICATIONS

| Barcode                     | 810066367463    |
|-----------------------------|-----------------|
| Color                       | White           |
| Drain position              | Center          |
| Installation type           | Freestanding    |
| Material                    | ClearStone      |
| Length                      | 66"             |
| Width                       | 32"             |
| Height                      | 22-1/2"         |
| Finish                      | Semi-Gloss      |
| Weight                      | 284 lbs         |
| Weight with water           | 935 lbs         |
| Capacity                    | 111 gallons     |
| Displaced capacity          | 93 gallons      |
| Water depth                 | 17-3/4"         |
| 1/2" NPT                    | Bowl rim height |
| IAPMO                       | Yes             |
| Massachusetts Code Approval | Yes             |

#### FEATURES

- Size: L 66" x W 32" x H 22-1/2"
- Integrated overflow and matching ClearStone drain included
- Constructed of ClearStone material which is engineered to resist stain, retain heat and minimize maintenance
- Center drain position
- Generous size and center drain position comfortably accommodates two bathers
- Water depth: 17-3/4"
- Capacity: 111 gallons
- Displaced capacity: 93 gallons
- Weight: 284 lbs
- Weight with water: 935 lbs
- For installation over a finished floor, please order ITD5135 Island Tub Drain (sold separately