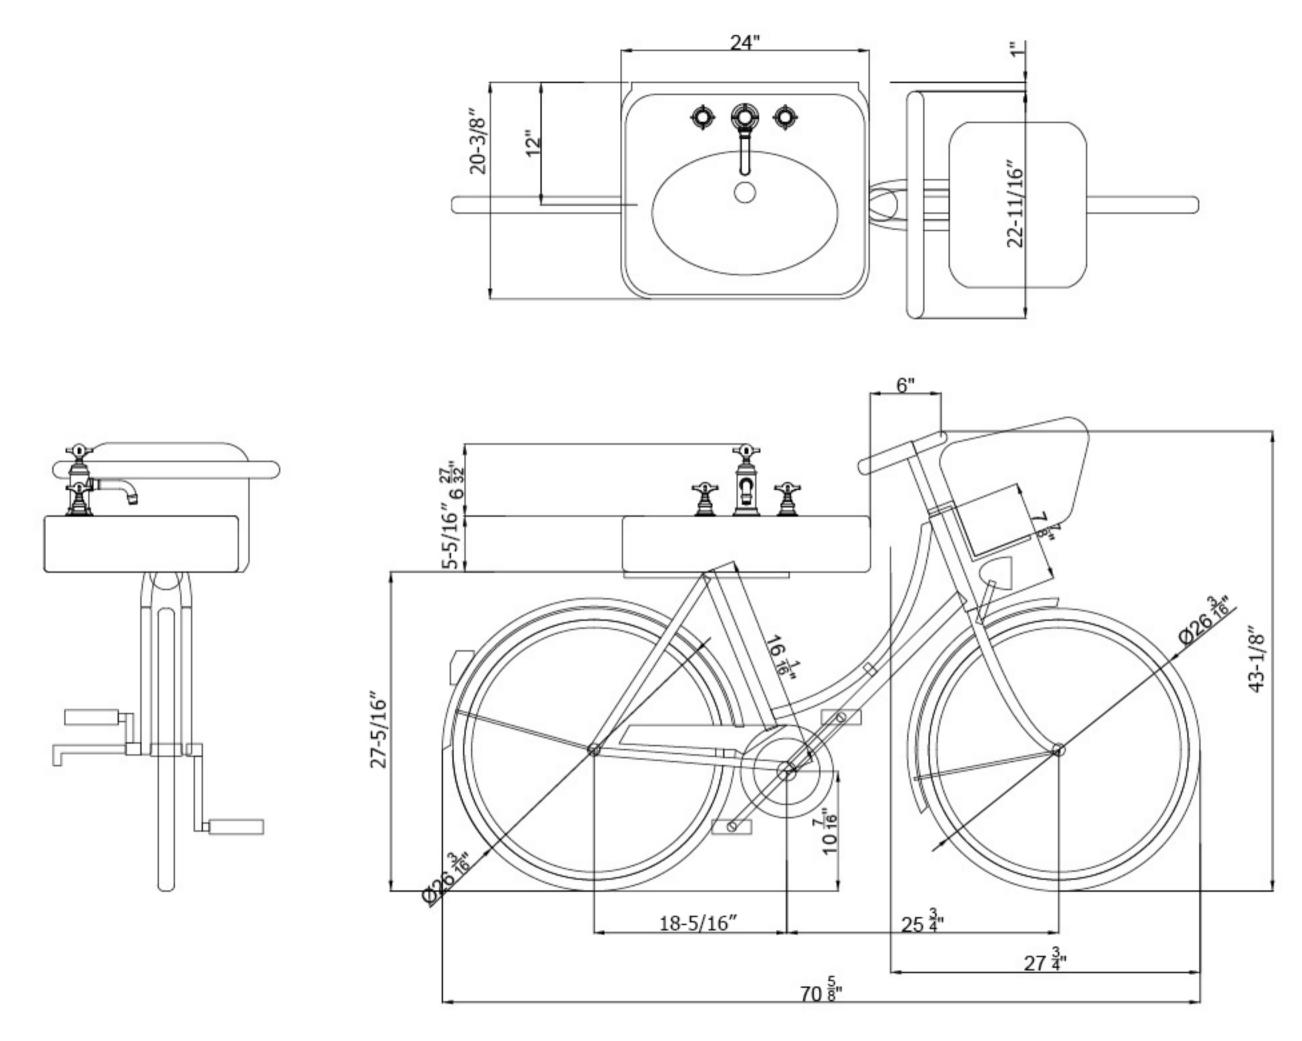

## **SPECIFICATIONS**

| Barcode                | 0                          |
|------------------------|----------------------------|
| Width                  | 70-5/8"                    |
| Depth                  | 20-3/8"                    |
| Height                 | 43-1/8"                    |
| Inside bowl dimensions | 17-1/8" x 11-5/8" x 5-3/4" |
| Overflow               | Yes                        |
| Number of faucet holes | 3                          |
| Faucet holes spread    | 7-7/8"                     |