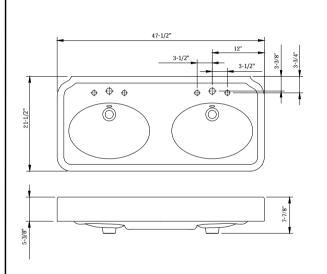

### **FEATURES**

- Drawing on Belle Epoque styling, Arcade speaks to strong form and graceful lines to tell a story of refined
- Set includes single-hole or three-hole double basin and console legs (pair)
- Made of fine vitreous china
- · Supplied with both polished chrome and polished nickel overflow covers
- Size: 47-1/2" W x 21-1/2" D x 33" H

# Arcade 47" Double Basin

| Number of faucet holes | 2                          |
|------------------------|----------------------------|
| Faucet holes spread    | N/A                        |
| Barcode                | 0                          |
| Color                  | White                      |
| Material               | Vitreous china             |
| Inside bowl dimensions | 17-3/4" x 12-1/4" x 5-3/4" |
| Overflow               | Yes                        |
| Net weight             | 81.79 lbs                  |

# Arcade 47" Double Basin Console Set US-ARC1200/US-ARC2