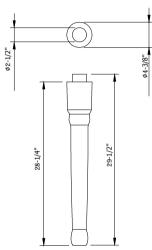

### **FEATURES**

- Drawing on Belle Epoque styling, Arcade speaks to strong form and graceful lines to tell a story of refined
- Set includes single-hole or three-hole double basin and console legs (pair)
- Made of fine vitreous china
- · Supplied with both polished chrome and polished nickel overflow covers
- Size: 47-1/2" W x 21-1/2" D x 33" H

## Arcade Console Legs

| Barcode     | 0              |
|-------------|----------------|
| Color       | White          |
| Material    | Vitreous china |
| Netweight   | 14.55 lbs      |
| State of MA | Yes            |

# Arcade 47" Double Basin Console Set US-ARC1200/US-ARC2