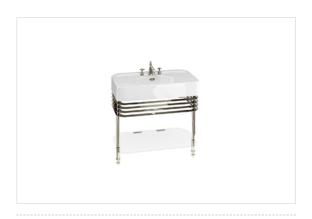

## ARCADE 36" CONSOLE SET WITH METAL BASE

Arcade 36" Basin - 1 Faucet Hole
Arcade 36" Console Base with Shelf - Polished Chrome

US-ARC9001TH US-ARC23C

## **FEATURES**

- Drawing on Belle Epoque styling, Arcade speaks to strong form and graceful lines to tell a story of refined
- Set includes single-hole or three-hole basin and polished chrome console with safety-glass shelf
- Made of fine vitreous china
- $\bullet \quad \text{Supplied with both polished chrome and polished nickel overflow covers}$
- Size: 35-3/4" W x 21-1/2" D x 34" H