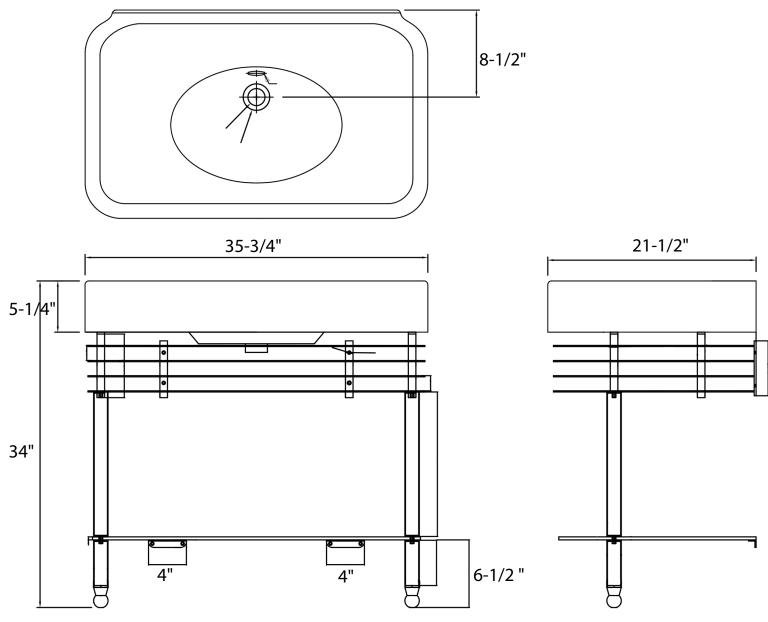

## **FEATURES**

- Drawing on Belle Epoque styling, Arcade speaks to strong form and graceful lines to tell a story of refined
- Set includes single-hole or three-hole basin and polished chrome console with safety-glass shelf
- Made of fine vitreous china
- $\bullet \quad \text{Supplied with both polished chrome and polished nickel overflow covers}$
- Size: 35-3/4" W x 21-1/2" D x 34" H

## Arcade 36" Basin

| Number of faucet holes | 1                          |
|------------------------|----------------------------|
| Faucet holes spread    | N/A                        |
| Color                  | White                      |
| Material               | Vitreous china             |
| Inside bowl dimensions | 18-1/8" x 12-3/8" x 5-3/4" |
| Overflow               | Yes                        |
| Net weight             | 70.54 lbs                  |

## Arcade 36" Console Base with Shelf

| Finish                 | Polished Chrome            |
|------------------------|----------------------------|
| Barcode                | 0                          |
| Inside bowl dimensions | 18-1/8" x 12-3/8" x 5-3/4" |
| Netweight              | 48.5 lbs                   |