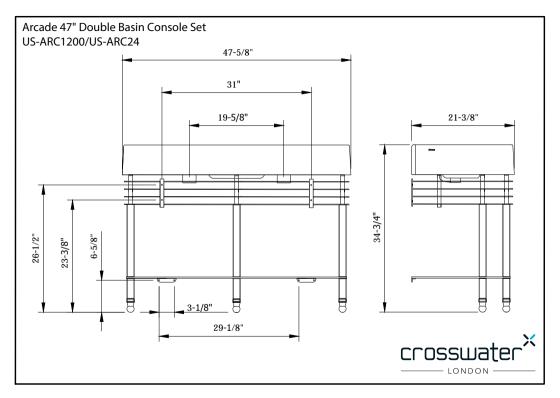

## ARCADE 47" DOUBLE BASIN CONSOLE SET WITH METAL BASE

Arcade 47" Double Basin - 1 Faucet Hole
Arcade 47" Console Base with Shelf - Polished Nickel

US-ARC12001TH US-ARC24N

## **FEATURES**

- Drawing on Belle Epoque styling, Arcade speaks to strong form and graceful lines to tell a story of refined elegance
- $\bullet \ \ \mathsf{Set} \ \mathsf{includes} \ \mathsf{single-hole} \ \mathsf{or} \ \mathsf{three-hole} \ \mathsf{double} \ \mathsf{basin} \ \mathsf{and} \ \mathsf{polished} \ \mathsf{chrome} \ \mathsf{console} \ \mathsf{with} \ \mathsf{safety-glass} \ \mathsf{shelf}$
- Made of fine vitreous china
- $\bullet \quad \text{Supplied with both polished chrome and polished nickel overflow covers}$
- Size: 47-1/2" W x 21-1/2" D x 34" H