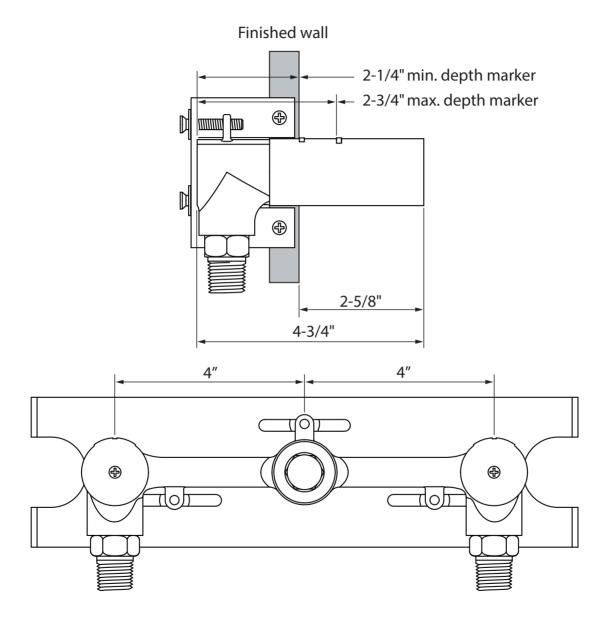

## **SPECIFICATIONS**

| Barcode                         | 5055833661800           |
|---------------------------------|-------------------------|
| Inlet connection                | 1/2" NPT                |
| Rough-in depth maximum (Arcade) | 4-1/2"                  |
| Installation type               | Wall mount              |
| Flow rate                       | 1.3 GPM                 |
| Weighted average lead content   | Complies with .25% WALC |
| Number of faucet holes          | 3                       |
| Handle to spout spread          | 4"                      |
| IAPMO                           | Yes                     |
| State of MA                     | Yes                     |
| Rough-in depth minimum          | 2-1/4"                  |
| Rough-in depth maximum          | 2-3/4"                  |
| Rough-in depth minimum (Arcade) | 3-3/4"                  |

## Rough for Wall-mount Three-hole Basin Faucet US-130ROUGH