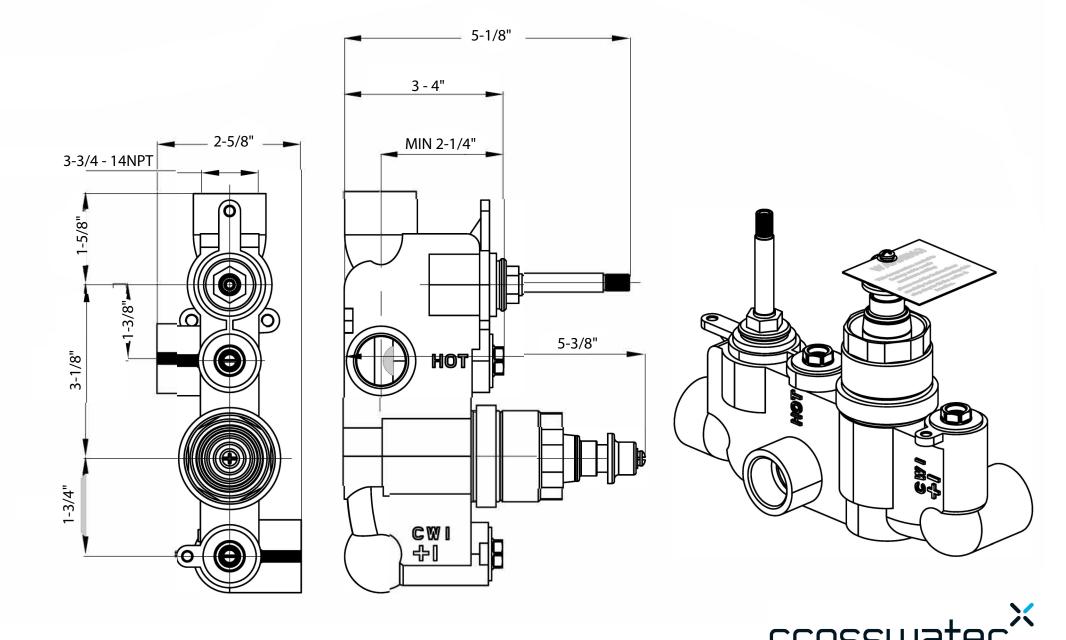

## 1000 THERMOSTATIC VALVE ROUGH

US-WLBP1000R

## **SPECIFICATIONS**

| Barcode                 | 5055833670055                                               |
|-------------------------|-------------------------------------------------------------|
| Number of water outlets | 1                                                           |
| Flow rate               | 12 GPM                                                      |
| Inlet connection size   | 3/4" NPT                                                    |
| Outlet connection size  | 3/4" NPT                                                    |
| Water pressure minimum  | 20 PSI                                                      |
| Water pressure maximum  | Operating pressure of 60 PSI and static pressure of 144 PSI |
| Extension kit           | EK101525                                                    |
| Installation type       | Concealed                                                   |
| IAPMO                   | Yes                                                         |
| State of MA             | Yes                                                         |
| Rough-in depth maximum  | 4"                                                          |
| Rough-in depth minimum  | 3"                                                          |