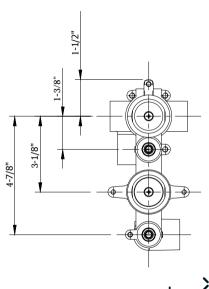

## **SPECIFICATIONS**

| Barcode                 | 5055833670062                                               |
|-------------------------|-------------------------------------------------------------|
| Number of water outlets | 2                                                           |
| Flow rate               | 11GPM                                                       |
| Inlet connection size   | 3/4"NPT                                                     |
| Outlet connection size  | 3/4" NPT                                                    |
| Water pressure minimum  | 20 PSI                                                      |
| Water pressure maximum  | Operating pressure of 60 PSI and static pressure of 144 PSI |
| Extension kit           | EK101525                                                    |
| Installation type       | Concealed                                                   |
| IAPMO                   | Yes                                                         |
| State of MA             | Yes                                                         |
| Rough-in depth maximum  | 4"                                                          |
| Rough-in depth minimum  | 3"                                                          |