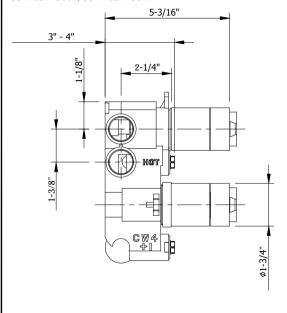

## **SPECIFICATIONS**

| Barcode                 | 5055833670062                                               |
|-------------------------|-------------------------------------------------------------|
| Number of water outlets | 2                                                           |
| Flow rate               | 11GPM                                                       |
| Inlet connection size   | 3/4"NPT                                                     |
| Outlet connection size  | 3/4" NPT                                                    |
| Water pressure minimum  | 20 PSI                                                      |
| Water pressure maximum  | Operating pressure of 60 PSI and static pressure of 144 PSI |
| Extension kit           | EK101525                                                    |
| Installation type       | Concealed                                                   |
| IAPMO                   | Yes                                                         |
| State of MA             | Yes                                                         |
| Rough-in depth maximum  | 4"                                                          |
| Rough-in depth minimum  | 3"                                                          |