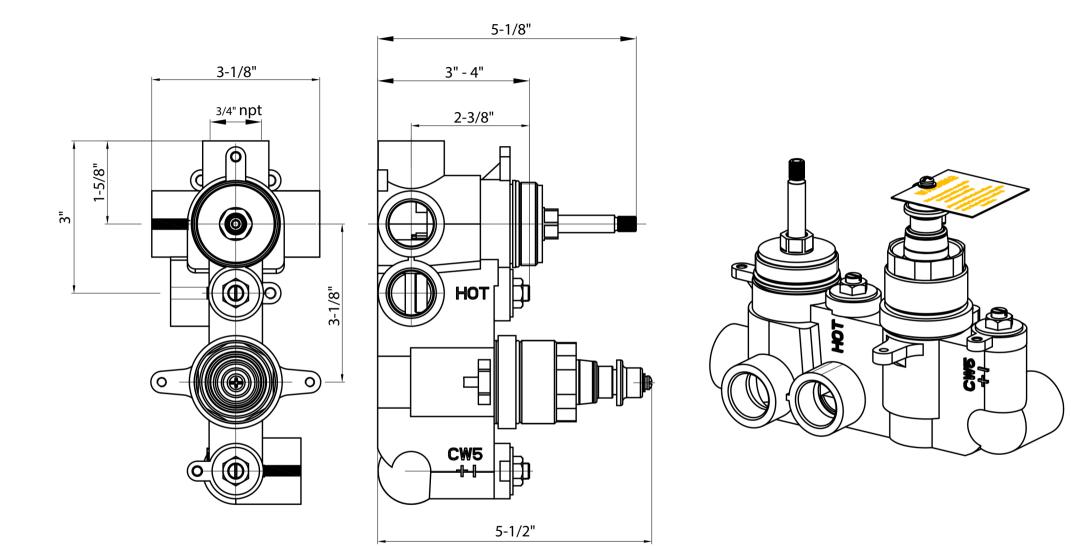

# **SPECIFICATIONS**

| Barcode                 | 5055806091467                                               |
|-------------------------|-------------------------------------------------------------|
| Number of water outlets | 3                                                           |
| Flow rate               | 12 GPM                                                      |
| Inlet connection size   | 3/4"NPT                                                     |
| Outlet connection size  | 3/4"NPT                                                     |
| Water pressure minimum  | 20 PSI                                                      |
| Water pressure maximum  | Operating pressure of 60 PSI and static pressure of 144 PSI |
| Extension kit           | EK101525                                                    |
| Installation type       | Concealed                                                   |
| IAPMO                   | Yes                                                         |
| State of MA             | Yes                                                         |
| Rough-in depth maximum  | 4"                                                          |
| Rough-in depth minimum  | 3"                                                          |

# 2500 Thermostatic Valve Rough US-WLBP2500R