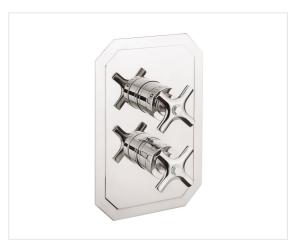

## WALDORF 2500 THERMOSTATIC VALVE TRIM WITH INTEGRATED VOLUME CONTROL/THREE-WAY DIVERTER AND CROSS HANDLES

Polished Chrome US-WF2500RC

## **FEATURES**

- A modern interpretation of Art Deco excellence, Waldorf blends geometric intricacy with softened lines for a striking profile
- Single integrated volume control/diverter for 3 water outlets
- Required rough features Vernet thermostatic cartridge
- The thermostatic valve senses and controls the actual water temperature and blends hot water with cold water to
  ensure constant, safe temperatures, preventing scalding.
- $\bullet \ \ Required \, rough \, (sold \, separately) \!: US-WLBP2500R$