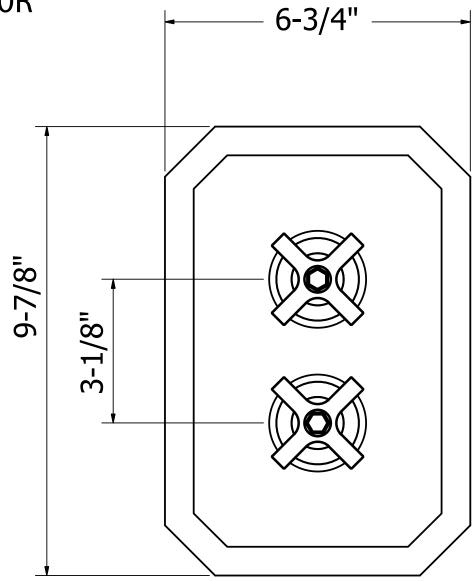

Waldorf 1000/1500/2500 Thermostatic Valve Trim

US-WF1000R

**US-WF1500R** 

US-WF2500R