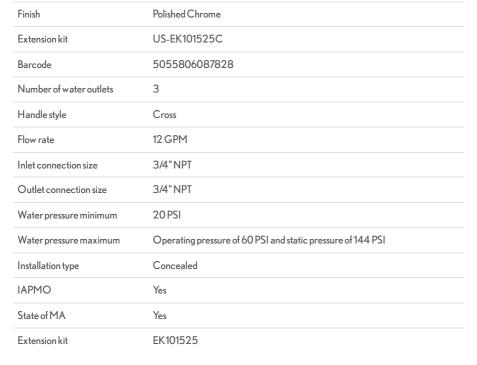

## **FEATURES**

- A modern interpretation of Art Deco excellence, Waldorf blends geometric intricacy with softened lines for a striking profile
- Single integrated volume control/diverter for 3 water outlets
- Required rough features Vernet thermostatic cartridge
- The thermostatic valve senses and controls the actual water temperature and blends hot water with cold water to
  ensure constant, safe temperatures, preventing scalding.
- $\bullet \ \ Required \, rough \, (sold \, separately) \!: US-WLBP2500R$

## **AVAILABLE COLOR/FINISHES**

| Color | SKU         | Description     |
|-------|-------------|-----------------|
|       | US-WF2500RC | Polished Chrome |
|       | US-WF2500RN | Polished Nickel |
|       |             |                 |