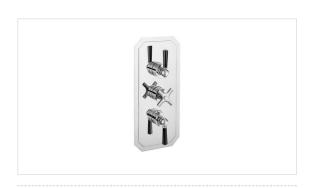

## WALDORF 3000 THERMOSTATIC VALVE TRIM WITH INTEGRATED VOLUME CONTROL AND VOLUME CONTROL/TWO-WAY DIVERTER AND BLACK HANDLES

Polished Chrome US-WF3000RC\_BLV

## **FEATURES**

- A modern interpretation of Art Deco excellence, Waldorf blends geometric intricacy with softened lines for a striking profile
- $\bullet \quad Integrated \, volume \, control \, and \, volume \, control / diverter \, for \, 3 \, water \, outlets$
- Required rough features Vernet thermostatic cartridge
- The thermostatic valve senses and controls the actual water temperature and blends hot water with cold water to ensure constant, safe temperatures, preventing scalding.
- Required rough (sold separately): US-WLBP3000R