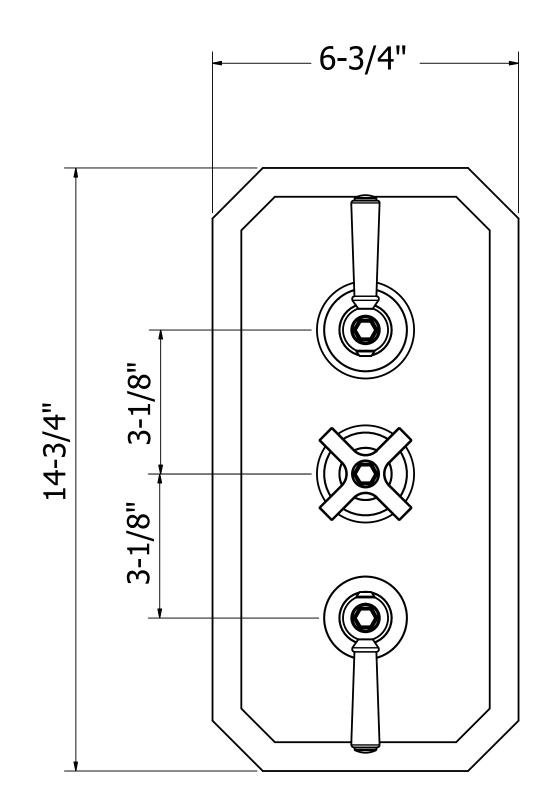

## **FEATURES**

- A modern interpretation of Art Deco excellence, Waldorf blends geometric intricacy with softened lines for a striking profile
- $\bullet \quad Integrated \, volume \, control \, and \, volume \, control / diverter \, for \, 3 \, water \, outlets$
- Required rough features Vernet thermostatic cartridge
- The thermostatic valve senses and controls the actual water temperature and blends hot water with cold water to ensure constant, safe temperatures, preventing scalding.
- Required rough (sold separately): US-WLBP3000R

## **SPECIFICATIONS**

| Finish                  | Polished Chrome                                             |
|-------------------------|-------------------------------------------------------------|
| Extension kit           | US-EK2000C                                                  |
| Barcode                 | 5055806087798                                               |
| Number of water outlets | 3                                                           |
| Handle style            | Cross and lever                                             |
| Flow rate               | 12 GPM                                                      |
| Inlet connection size   | 3/4" NPT                                                    |
| Outlet connection size  | 3/4"NPT                                                     |
| Water pressure minimum  | 20 PSI                                                      |
| Water pressure maximum  | Operating pressure of 60 PSI and static pressure of 144 PSI |
| Installation type       | Concealed                                                   |