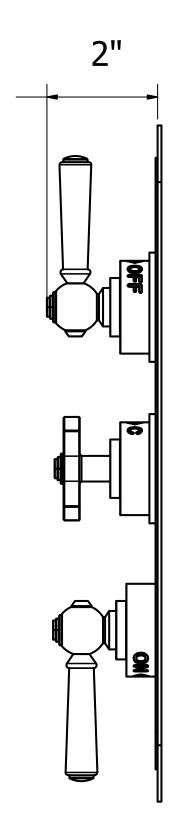

## **FEATURES**

- A modern interpretation of Art Deco excellence, Waldorf blends geometric intricacy with softened lines for a striking profile
- $\bullet \quad Integrated \, volume \, control \, and \, volume \, control / diverter \, for \, 3 \, water \, outlets$
- Required rough features Vernet thermostatic cartridge
- The thermostatic valve senses and controls the actual water temperature and blends hot water with cold water to ensure constant, safe temperatures, preventing scalding.
- Required rough (sold separately): US-WLBP3000R

## **SPECIFICATIONS**

| Finish                  | Polished Chrome                                             |
|-------------------------|-------------------------------------------------------------|
| Extension kit           | US-EK2000C                                                  |
| Barcode                 | 5055806087798                                               |
| Number of water outlets | 3                                                           |
| Handle style            | Cross and lever                                             |
| Flow rate               | 12 GPM                                                      |
| Inlet connection size   | 3/4" NPT                                                    |
| Outlet connection size  | 3/4"NPT                                                     |
| Water pressure minimum  | 20 PSI                                                      |
| Water pressure maximum  | Operating pressure of 60 PSI and static pressure of 144 PSI |
| Installation type       | Concealed                                                   |