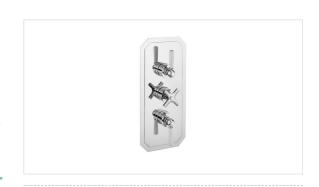

# WALDORF 3000 THERMOSTATIC VALVE TRIM WITH INTEGRATED VOLUME CONTROL AND VOLUME CONTROL/TWO-WAY DIVERTER AND WHITE LEVER HANDLES

Polished Chrome US-WF3000RC\_LV

#### **FEATURES**

- A modern interpretation of Art Deco excellence, Waldorf blends geometric intricacy with softened lines for a striking profile
- $\bullet \quad Integrated \, volume \, control \, and \, volume \, control / diverter \, for \, 3 \, water \, outlets$
- Required rough features Vernet thermostatic cartridge
- The thermostatic valve senses and controls the actual water temperature and blends hot water with cold water to ensure constant, safe temperatures, preventing scalding.
- Required rough (sold separately): US-WLBP3000R