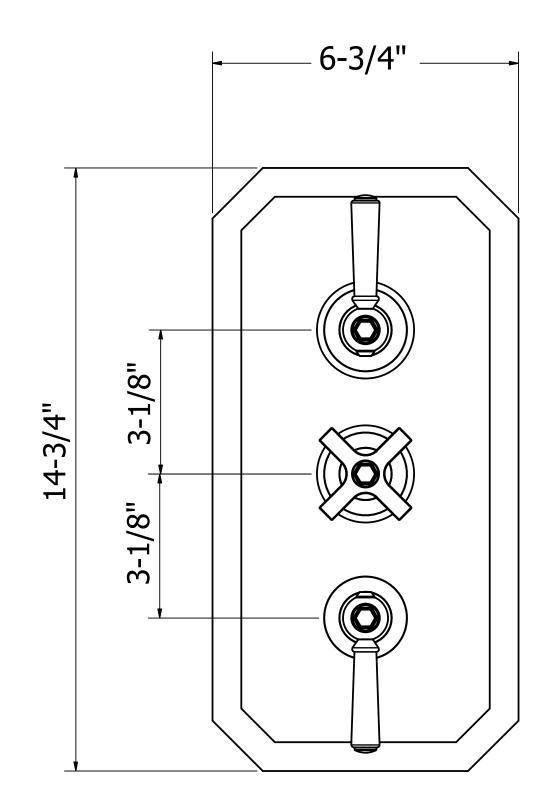

## **SPECIFICATIONS**

| Finish                  | Polished Chrome                                             |  |
|-------------------------|-------------------------------------------------------------|--|
| Extension kit           | US-EK2000C                                                  |  |
| Barcode                 | 5055806087774                                               |  |
| Number of water outlets | 3                                                           |  |
| Handle style            | Cross and lever                                             |  |
| Flow rate               | 12 GPM                                                      |  |
| Inlet connection size   | 3/4"NPT                                                     |  |
| Outlet connection size  | 3/4" NPT                                                    |  |
| Water pressure minimum  | 20 PSI                                                      |  |
| Water pressure maximum  | Operating pressure of 60 PSI and static pressure of 144 PSI |  |
| Installation type       | Concealed                                                   |  |
| Extension kit           | EK2000                                                      |  |
| IAPMO                   | Yes                                                         |  |