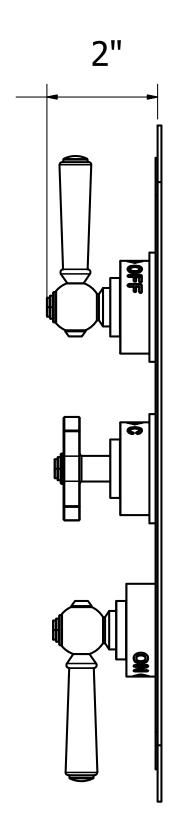

#### **FEATURES**

- A modern interpretation of Art Deco excellence, Waldorf blends geometric intricacy with softened lines for a striking profile
- $\bullet \quad Integrated \, volume \, control \, and \, volume \, control / diverter \, for \, 3 \, water \, outlets$
- Required rough features Vernet thermostatic cartridge
- The thermostatic valve senses and controls the actual water temperature and blends hot water with cold water to ensure constant, safe temperatures, preventing scalding.
- Required rough (sold separately): US-WLBP3000R

## **SPECIFICATIONS**

| Finish                  | Polished Chrome                                             |  |
|-------------------------|-------------------------------------------------------------|--|
| Extension kit           | US-EK2000C                                                  |  |
| Barcode                 | 5055806087774                                               |  |
| Number of water outlets | 3                                                           |  |
| Handle style            | Cross and lever                                             |  |
| Flow rate               | 12 GPM                                                      |  |
| Inlet connection size   | 3/4"NPT                                                     |  |
| Outlet connection size  | 3/4" NPT                                                    |  |
| Water pressure minimum  | 20 PSI                                                      |  |
| Water pressure maximum  | Operating pressure of 60 PSI and static pressure of 144 PSI |  |
| Installation type       | Concealed                                                   |  |
| Extension kit           | EK2000                                                      |  |
| IAPMO                   | Yes                                                         |  |