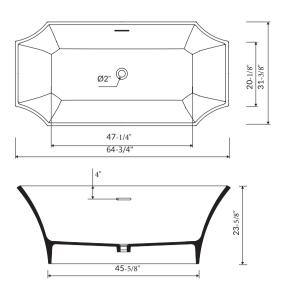

### **FEATURES**

- $\bullet \ \ A \ modern \ interpretation \ of \ Art \ Deco\ excellence, Wald or f \ blends\ geometric\ intricacy\ with \ softened\ lines\ for\ a$ striking profile.
- Constructed of DUROCOAT cast mineral marble engineered to resist stain, retain heat and minimize
- Size: 64-3/4" x 31-3/8" x 23-5/8"
- $\bullet \quad Center\,drain\,position\,comfortably\,accommodates\,two\,bathers\\$
- · Waste is included in either polished chrome or polished nickel

#### **SPECIFICATIONS**

| Note               | Includes  Polished  Chrome  Waste  (US-CW15C) |
|--------------------|-----------------------------------------------|
| Barcode            | 5055806089860                                 |
| Color              | White                                         |
| Width              | 31-3/8"                                       |
| Height             | 23-5/8"                                       |
| Water depth        | 14"                                           |
| Drain position     | Center                                        |
| Weight             | 370 lbs                                       |
| Displaced capacity | 60 gallons                                    |
| Installation type  | Freestanding                                  |
| Material           | Durocoat                                      |
| Length             | 64-3/4"                                       |
| Included waste     | US-CW15                                       |
| Weight with water  | 1,139 lbs                                     |
| Capacity           | 78 gallons                                    |