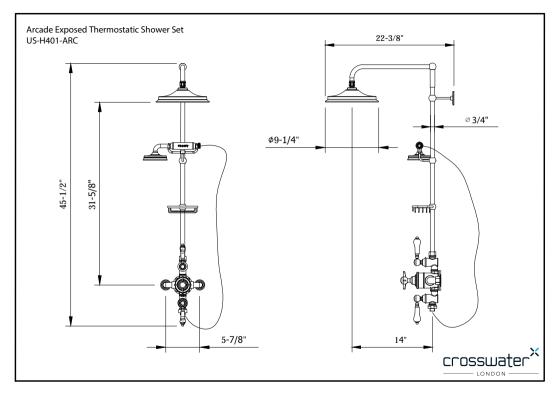

# ARCADE EXPOSED THERMOSTATIC SHOWER SET WITH METAL LEVER HANDLES

Polished Chrome

# FEATURES

- THIS PRODUCT IS CURRENTLY NOT AVAILABLE.
- Drawing on Belle Epoque styling, Arcade speaks to strong form and graceful lines to tell a story of refined elegance
- Two integrated volume controls to shower head and handshower
- $\bullet \hspace{0.1 cm} 9" \hspace{0.1 cm} \text{Rain shower head features Air Boost technology and EasyClean nozzles}$
- Handshower includes 60" decorative metal hose and vacuum breaker
- $\bullet \quad {\sf Vernet\,thermostatic\,cartridge\,and\,Fluhs\,volume\,control\,cartridges}$
- The thermostatic valve senses and controls the actual water temperature and blends hot water with cold water to ensure constant, safe temperatures, preventing scalding.

## SPECIFICATIONS

| Barcode                | 0                                      |
|------------------------|----------------------------------------|
| Height                 | 45-1/2"                                |
| Projection             | 22-3/8"                                |
| Handle style           | Lever and cross                        |
| Shower head flow rate  | 1.75 GPM                               |
| Handshower flow rate   | 1.75 GPM                               |
| Handshower hose length | 60"                                    |
| Shower head swivel     | Yes                                    |
| Inlet supply spread    | 5-7/8"                                 |
| Inlet connection size  | 1/2"                                   |
| Inlet connection type  | Straight pipe with compression fitting |
| Installation type      | Exposed                                |