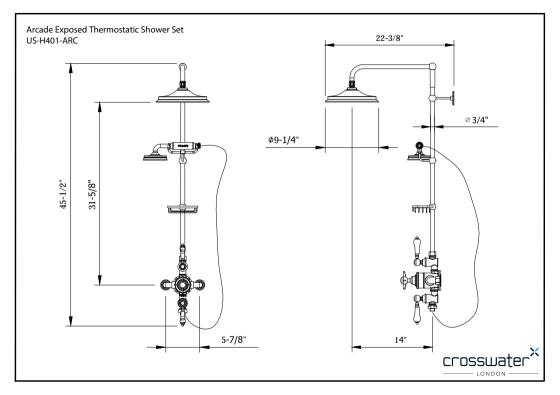

### **SPECIFICATIONS**

| Barcode                | 0                                      |
|------------------------|----------------------------------------|
| Height                 | 45-1/2"                                |
| Projection             | 22-3/8"                                |
| Handle style           | Lever and cross                        |
| Shower head flow rate  | 1.75 GPM                               |
| Handshower flow rate   | 1.75 GPM                               |
| Handshower hose length | 60"                                    |
| Shower head swivel     | Yes                                    |
| Inlet supply spread    | 5-7/8"                                 |
| Inlet connection size  | 1/2"                                   |
| Inlet connection type  | Straight pipe with compression fitting |
| Installation type      | Exposed                                |