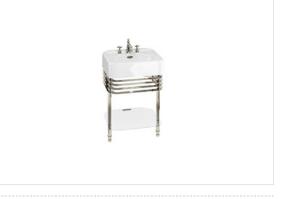

### ARCADE 24" CONSOLE SET WITH METAL BASE

Arcade 24" Basin - Undrilled Arcade 24" Console Base with Shelf - Polished Chrome

### FEATURES

- THIS PRODUCT IS CURRENTLY NOT AVAILABLE.
- Drawing on Belle Epoque styling, Arcade speaks to strong form and graceful lines to tell a story of refined elegance
- Set includes single-hole or three-hole basin and polished chrome console with safety-glass shelf
- Made of fine vitreous china
- Supplied with both polished chrome and polished nickel overflow covers
- Size: 23-1/4" W x 20-1/2" D x 34" H