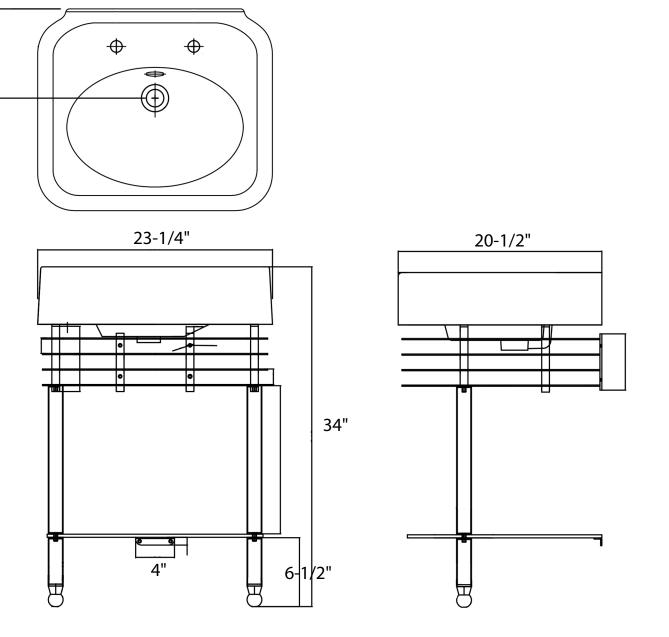

### FEATURES

- THIS PRODUCT IS CURRENTLY NOT AVAILABLE.
- Drawing on Belle Epoque styling, Arcade speaks to strong form and graceful lines to tell a story of refined elegance
- Set includes single-hole or three-hole basin and polished chrome console with safety-glass shelf
- Made of fine vitreous china
- Supplied with both polished chrome and polished nickel overflow covers
- Size: 23-1/4" W x 20-1/2" D x 34" H

#### Arcade 24" Basin

🗸 Limited lifetime. Commercial

| Color                  | White                      |
|------------------------|----------------------------|
| Material               | Vitreous china             |
| Inside bowl dimensions | 17-1/8" x 11-5/8" x 5-3/4" |
| Overflow               | Yes                        |
| Netweight              | 46.9 lbs                   |

# Arcade 24" Console Base with Shelf

| Finish                 | Polished Chrome            |
|------------------------|----------------------------|
| Barcode                | 0                          |
| Inside bowl dimensions | 17-1/8" x 11-5/8" x 5-3/4" |
| Netweight              | 37.5 lbs                   |