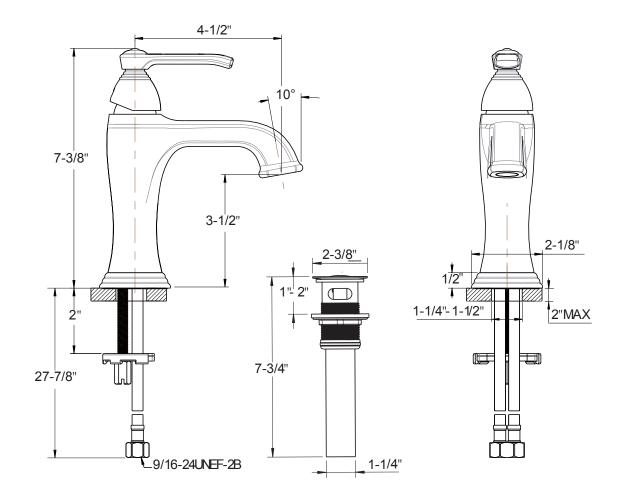

# **SPECIFICATIONS**

| Finish                        | Polished chrome         |
|-------------------------------|-------------------------|
| Barcode                       | 5055806070097           |
| Spoutreach                    | 4-1/2"                  |
| Spout swivel                  | No                      |
| Handle style                  | Lever                   |
| Drain type                    | Push                    |
| Drain hole diameter           | 1-3/4"                  |
| Deck thickness maximum        | 2"                      |
| Installation type             | Deck mount              |
| Flow rate                     | 1.2 GPM                 |
| Weighted average lead content | Complies with .25% WALC |
| Number of faucet holes        | 1                       |
| WaterSense                    | Yes                     |
| IAPMO                         | Yes                     |
| State of MA                   | Yes                     |