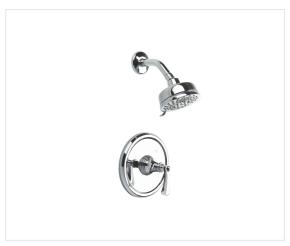

## BEREA PRESSURE-BALANCE SHOWER SET TRIM

Polished Chrome 11-15-T-PC

## **FEATURES**

- Shape, finish, and texture harmonize for a bold whisper of traditional beauty with Berea. The perfect companion for modern elegance.
- Shower head features adjustable five-function spray
- · Required rough features Kerox pressure-balance cartridge
- Required rough features Vernet thermostatic cartridge
- The pressure-balance cartridge senses and controls the ratio of hot water to cold and reacts to relative changes in either hot or cold water pressure to maintain balanced pressure.
- Required rough (sold separately): PBS-RGH