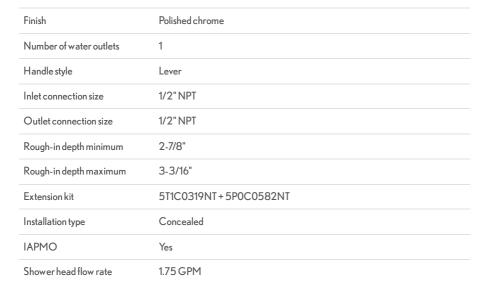

## **FEATURES**

- Shape, finish, and texture harmonize for a bold whisper of traditional beauty with Berea. The perfect companion for modern elegance.
- Shower head features adjustable five-function spray
- · Required rough features Kerox pressure-balance cartridge
- Required rough features Vernet thermostatic cartridge
- The pressure-balance cartridge senses and controls the ratio of hot water to cold and reacts to relative changes in either hot or cold water pressure to maintain balanced pressure.
- Required rough (sold separately): PBS-RGH