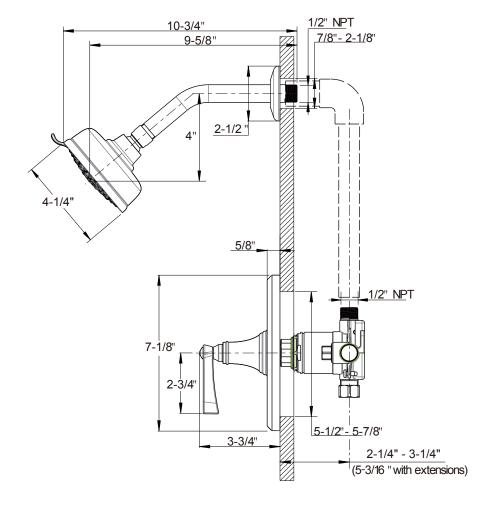

## **FEATURES**

- Shape, finish, and texture harmonize for a bold whisper of traditional beauty with Berea. The perfect companion for modern elegance.
- Shower head features adjustable five-function spray
- · Required rough features Kerox pressure-balance cartridge
- Required rough features Vernet thermostatic cartridge
- The pressure-balance cartridge senses and controls the ratio of hot water to cold and reacts to relative changes in either hot or cold water pressure to maintain balanced pressure.
- Required rough (sold separately): PBS-RGH