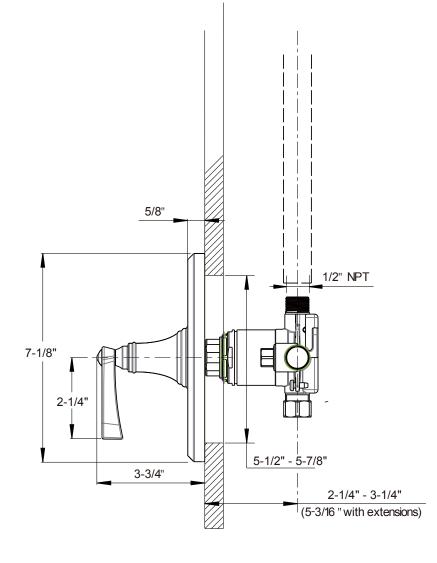

#### BEREA PRESSURE-BALANCE VALVE TRIM

Polished chrome

# Berea Pressure-balance Valve Trim 11-15P-T