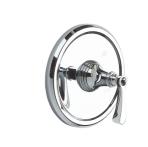

#### BEREA PRESSURE-BALANCE VALVE TRIM

Polished chrome

# Berea Pressure-balance Valve Trim 11-15P-T