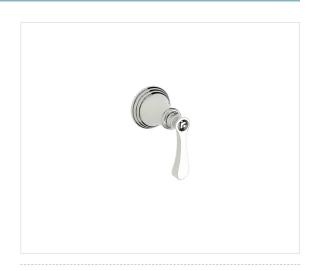

### BEREA VOLUME CONTROL AND DIVERTER TRIM

Polished chrome 11-17-T-PC

# **FEATURES**

- Shape, finish, and texture harmonize for a bold whisper of traditional beauty with Berea. The perfect companion for modern elegance.
- This trim can be used as a volume control (with rough VC-RGH), a two-way diverter (with rough DIV-RGH) or a three-way diverter (with rough 3DV-RGH)
- Volume control controls on/off and volume functions for a single component in a shower system
- Diverters alternate water flow between two or three water outlets.
- $\bullet \ \ Required \ roughs feature \ Fluhs \ quarter-turn \ ceramic \ disc \ volume \ control \ cartridge \ or \ Kerox \ diverter \ cartridge$
- Required rough (sold separately):
- · Volume control VC-RGH
- Two-way diverter DIV-RGH
- $\bullet \ \ \, \text{Three-way diverter 3DV-RGH}$

# AVAILABLE COLOR/FINISHES

| Color | SKU        | Description     |
|-------|------------|-----------------|
|       | 11-17-T-PC | Polished Chrome |
|       | 11-17-T-PN | Polished Nickel |
|       | 11-17-T-SN | Satin Nickel    |