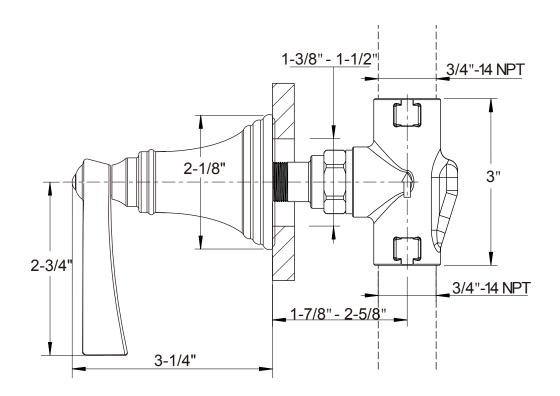

## **SPECIFICATIONS**

| Finish                 | Polished chrome                                     |  |
|------------------------|-----------------------------------------------------|--|
| Barcode                | 5055806070493                                       |  |
| Handle style           | Lever                                               |  |
| Inlet connection size  | 1/2" or 3/4" NPT                                    |  |
| Outlet connection size | 1/2" or 3/4" NPT                                    |  |
| Rough-in depth minimum | VC-RGH - 2-7/8", DIV-RGH - 2-1/2", 3DV-RGH - 2-3/8" |  |
| Rough-in depth maximum | VC-RGH - 3-5/8", DIV-RGH - 3-1/4", 3DV-RGH - 3-1/8" |  |
| Extension kit          | 5T1C0319NT+5P0C0582NT                               |  |
| Installation type      | Concealed                                           |  |
| IAPMO                  | Yes                                                 |  |
| State of MA            | Yes                                                 |  |