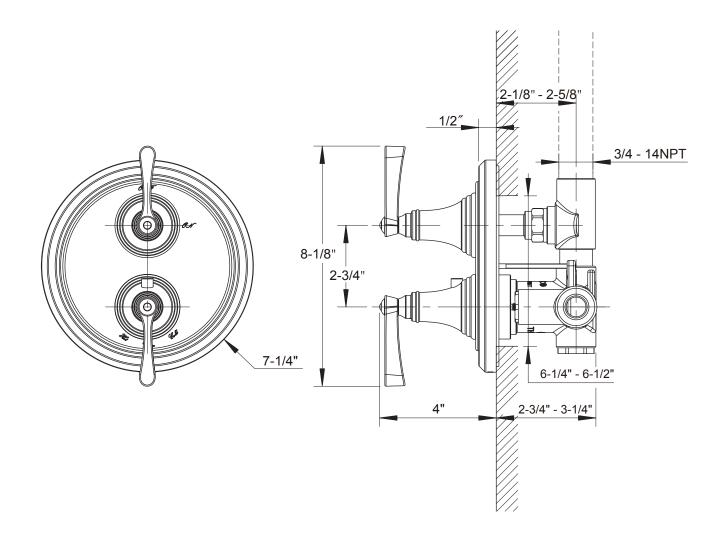

## BEREA DUAL-CONTROL THERMOSTATIC VALVE TRIM WITH VOLUME CONTROL

Polished chrome 11-19-T-PC

| Finish                  | Polished chrome                                                                                         |
|-------------------------|---------------------------------------------------------------------------------------------------------|
| Barcode                 | 816431017186                                                                                            |
| Number of water outlets | 1                                                                                                       |
| Handle style            | Lever                                                                                                   |
| Flow rate               | 10-12 GPM                                                                                               |
| Inlet connection size   | 3/4"NPT                                                                                                 |
| Outlet connection size  | 3/4"NPT                                                                                                 |
| Rough-in depth minimum  | 2-1/2"                                                                                                  |
| Rough-in depth maximum  | 3-5/16"                                                                                                 |
| Extension kit           | 9Q242000CP - Polished Chrome 9Q242000RN - Polished Nickel 9Q242000AP - Satin Nickel 9Q242000FO - Bronze |
| Installation type       | Concealed                                                                                               |
| IAPMO                   | Yes                                                                                                     |
| State of MA             | Yes                                                                                                     |