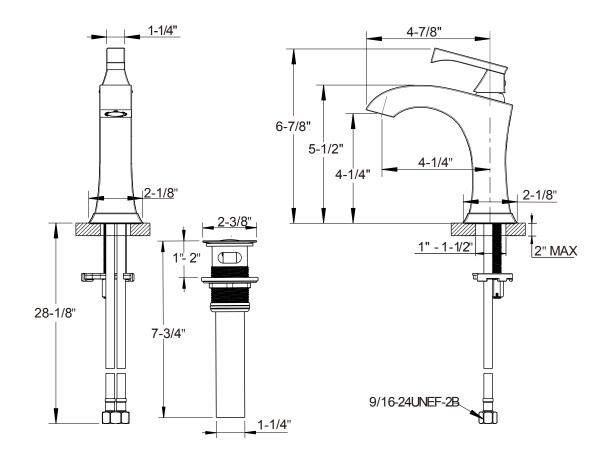

# LEYDEN SINGLE-HOLE BASIN FAUCET

Polished chrome 14-01-PC

# **FEATURES**

- Strong, polished, and with tapered details, the streamlined beauty of Leyden completes a sophisticated and powerful bathroom design
- Solid brass construction
- · Kerox ceramic disc cartridge
- Push drain assembly included

# **SPECIFICATIONS**

| Finish                        | Polished chrome         |
|-------------------------------|-------------------------|
| Barcode                       | 5055806070974           |
| Spout swivel                  | No                      |
| Handle style                  | Lever                   |
| Drain type                    | Push                    |
| Drain hole diameter           | 1-3/4"                  |
| Deck thickness maximum        | 2"                      |
| Installation type             | Deck mount              |
| Flow rate                     | 1.2 GPM                 |
| Weighted average lead content | Complies with .25% WALC |
| Number of faucet holes        | 1                       |
| WaterSense                    | Yes                     |
| IAPMO                         | Yes                     |
| State of MA                   | Yes                     |
| Spoutreach                    | 4-7/8"                  |