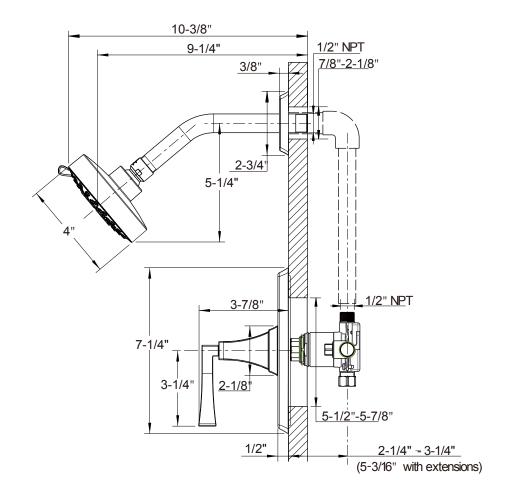

## **SPECIFICATIONS**

| Number of water outlets | 2                       |
|-------------------------|-------------------------|
| Handle style            | Lever                   |
| Shower head flow rate   | 1.75 GPM                |
| Flow rate               | 3-5 GPM                 |
| Inlet connection size   | 1/2" NPT                |
| Outlet connection size  | 1/2" NPT                |
| Rough-in depth minimum  | 2-7/8"                  |
| Rough-in depth maximum  | 3-7/8"                  |
| Extension kit           | 5T1C0319NT + 5P0C0582NT |
| Installation type       | Concealed               |
| IAPMO                   | Yes                     |