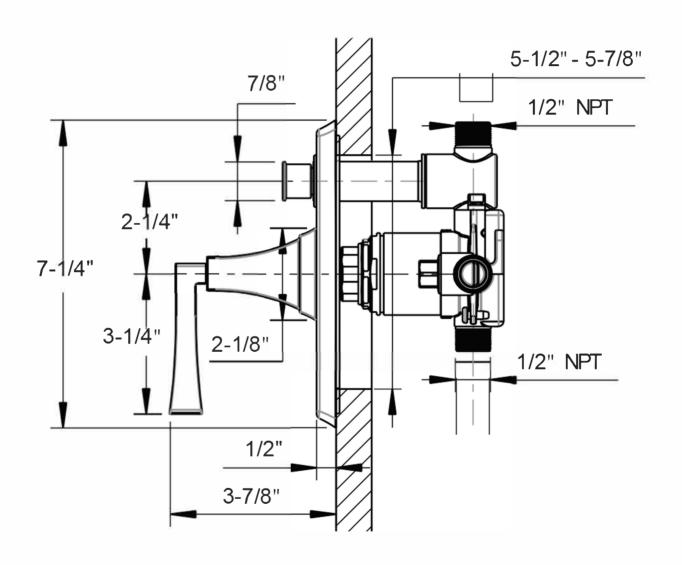

## **SPECIFICATIONS**

| Finish                  | Polished chrome       |
|-------------------------|-----------------------|
| Barcode                 | 5055806071179         |
| Number of water outlets | 2                     |
| Handle style            | Lever                 |
| Flow rate               | 3-5 GPM               |
| Inlet connection size   | 1/2" NPT              |
| Outlet connection size  | 1/2" NPT              |
| Rough-in depth minimum  | 2-7/8"                |
| Rough-in depth maximum  | 3-7/8"                |
| Extension kit           | 5T1C0319NT+5P0C0582NT |
| Installation type       | Concealed             |
| IAPMO                   | Yes                   |
| State of MA             | Yes                   |