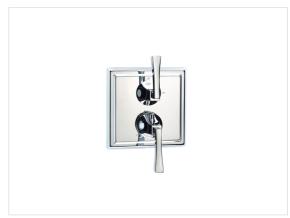

## LEYDEN DUAL-CONTROL THERMOSTATIC VALVE WITH VOLUME CONTROL TRIM WITH LEVER HANDLES

Polished chrome 14-19-T-PC

## **FEATURES**

- Strong, polished, and with tapered details, the streamlined beauty of Leyden completes a sophisticated and powerful bathroom design
- Single integrated volume control for 1 water outlet
- · Required rough features Vernet thermostatic cartridge
- The thermostatic valve senses and controls the actual water temperature and blends hot water with cold water to ensure constant, safe temperatures, preventing scalding.
- $\bullet \ \ Required \, rough \, (sold \, separately) : TH1-RGH$