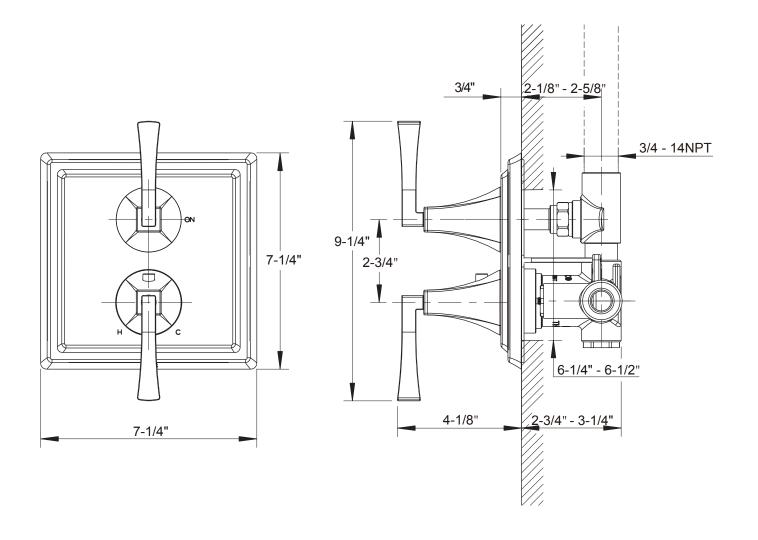

olished chrome 14-19-T-PC

## **FEATURES**

- Strong, polished, and with tapered details, the streamlined beauty of Leyden completes a sophisticated and powerful bathroom design
- Single integrated volume control for 1 water outlet
- · Required rough features Vernet thermostatic cartridge
- The thermostatic valve senses and controls the actual water temperature and blends hot water with cold water to ensure constant, safe temperatures, preventing scalding.
- $\bullet \ \ Required \, rough \, (sold \, separately) : TH1-RGH$

## **SPECIFICATIONS**









## **AVAILABLE COLOR/FINISHES**

| Color | SKU        | Description     |
|-------|------------|-----------------|
|       | 14-19-T-PC | Polished Chrome |
|       | 14-19-T-PN | Polished Nickel |
|       | 14-19-T-SN | Satin Nickel    |