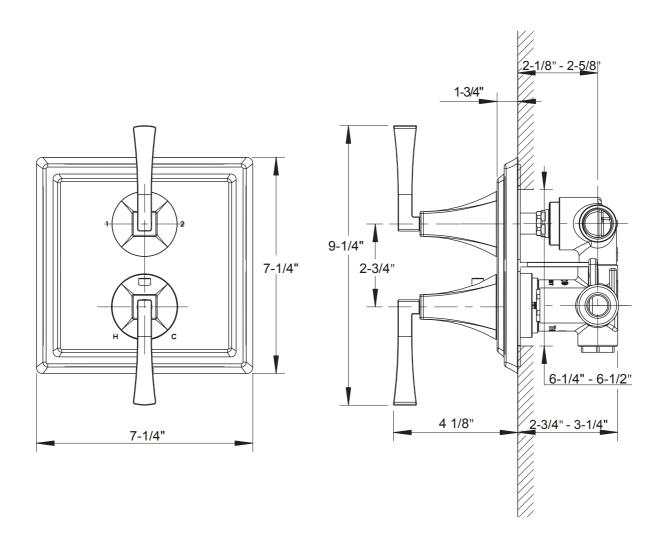

| Finish                  | Satinnickel                                                                                             |
|-------------------------|---------------------------------------------------------------------------------------------------------|
| Barcode                 | 5055806071476                                                                                           |
| Number of water outlets | 2                                                                                                       |
| Handle style            | Lever                                                                                                   |
| Flow rate               | 10-12 GPM                                                                                               |
| Inlet connection size   | 3/4"NPT                                                                                                 |
| Outlet connection size  | 3/4"NPT                                                                                                 |
| Rough-in depth minimum  | 2-1/2"                                                                                                  |
| Rough-in depth maximum  | 3-5/16"                                                                                                 |
| Extension kit           | 9Q242000CP - Polished Chrome 9Q242000RN - Polished Nickel 9Q242000AP - Satin Nickel 9Q242000FO - Bronze |
| Installation type       | Concealed                                                                                               |
| IAPMO                   | Yes                                                                                                     |
| State of MA             | Yes                                                                                                     |