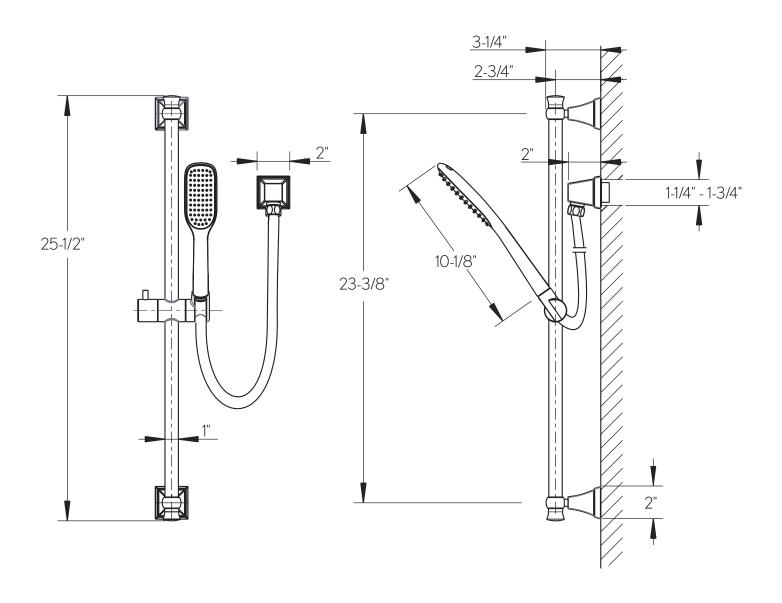

## **FEATURES**

- Strong, polished, and with tapered details, the streamlined beauty of Leyden completes a sophisticated and powerful bathroom design
- Set includes handshower, hose, slide rail and wall outlet
- · Single-function spray
- EasyClean anti-limescale nozzles
- 60" decorative metal hose
- $\bullet \quad \text{Handshower includes vacuum breaker and flow restrictor} \\$
- 25-1/2" adjustable bar with bracket

## **SPECIFICATIONS**

| Handshower hose length | 60"             |
|------------------------|-----------------|
| Inlet connection size  | 1/2" NPT        |
| Installation type      | Wall mount      |
| IAPMO                  | Yes             |
| Overall length         | 25-1/2"         |
| Flow rate              | 1.75 or 2.5 GPM |
| Туре                   | Single function |