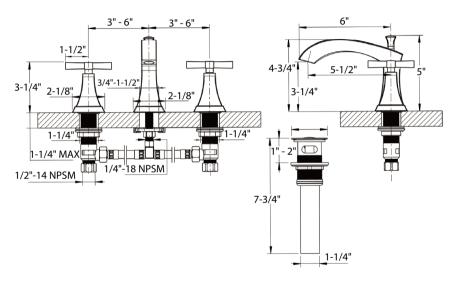

#### **SPECIFICATIONS**

| Finish                        | Polished chrome         |
|-------------------------------|-------------------------|
| Barcode                       | 5055806097711           |
| Spoutreach                    | 5-1/2"                  |
| Spoutswivel                   | No                      |
| Handle style                  | Cross                   |
| Handle spread minimum         | 6"                      |
| Handle spread maximum         | 12"                     |
| Draintype                     | Push                    |
| Drain hole diameter           | 1-3/4"                  |
| Deck thickness maximum        | 2"                      |
| Installation type             | Deck mount              |
| Flow rate                     | 1.2 GPM                 |
| Weighted average lead content | Complies with .25% WALC |
| Number of faucet holes        | 3                       |
| WaterSense                    | Yes                     |
| IAPMO                         | Yes                     |
|                               |                         |