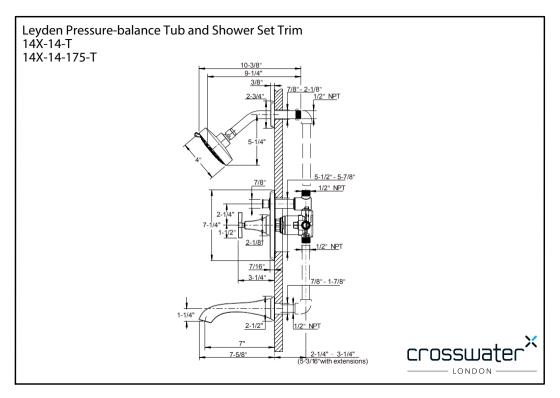

## LEYDEN PRESSURE-BALANCE TUB AND SHOWER SET TRIM WITH CROSS HANDLE

Polished Chrome

Polished chrome

2

Cross

3-5 GPM

1/2" NPT

1/2" NPT

2-7/8"

3-7/8"

Concealed

1.75 GPM

5T1C0319NT+5P0C0582NT

- The pressure-balance cartridge senses and controls the ratio of hot water to cold and reacts to relative changes in either hot or cold water pressure to maintain balanced pressure.
- Required rough (sold separately): PBTS-RGH

## **SPECIFICATIONS**

Number of water outlets

Inlet connection size

Outlet connection size

Rough-in depth minimum

Rough-in depth maximum

Shower head flow rate

Finish

Handle style

Extension kit Installation type

Flow rate

Limited lifetime. Commercial