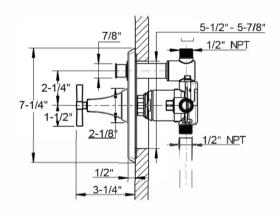

## **SPECIFICATIONS**

| Finish                  | Polished chrome       |
|-------------------------|-----------------------|
| Barcode                 | 5055806089440         |
| Number of water outlets | 2                     |
| Handle style            | Cross                 |
| Flow rate               | 3-5 GPM               |
| Inlet connection size   | 1/2" NPT              |
| Outlet connection size  | 1/2" NPT              |
| Rough-in depth minimum  | 2-7/8"                |
| Rough-in depth maximum  | 3-7/8"                |
| Extension kit           | 5T1C0319NT+5P0C0582NT |
| Installation type       | Concealed             |
| IAPMO                   | Yes                   |